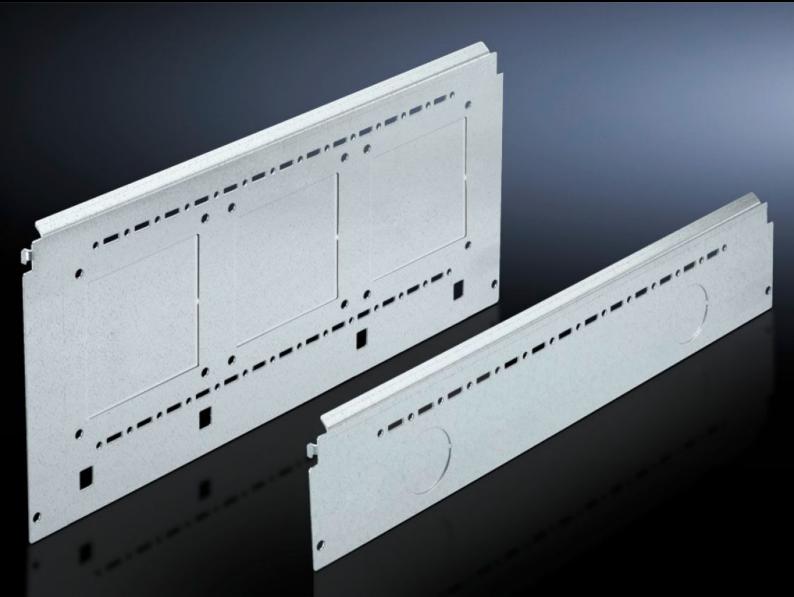

# SV 9673.052 - Compartment side panel module for internal compartmentalisation

Side divider panel for compartments, for locating into the TS pitch pattern.

### Features

| Model No.             | SV 9673.052                                                                                                                                                                                                                                                                                                                                                                                                                                                                                                            |
|-----------------------|------------------------------------------------------------------------------------------------------------------------------------------------------------------------------------------------------------------------------------------------------------------------------------------------------------------------------------------------------------------------------------------------------------------------------------------------------------------------------------------------------------------------|
| Product description   | Side divider panel for compartments, for locating into the TS pitch<br>pattern. Prepared for the location of mounting brackets for<br>horizontal compartment dividers or mounting plates. Two TS<br>system punchings allow the use of additional TS accessories. The<br>side panel modules for reduced compartment depth and an<br>auxiliary construction using TS punched rails 17 x 17 mm can be<br>used to provide a separate enclosure space in the side panel area,<br>e.g. for the provision of a busbar system. |
| Material              | Sheet steel, 1.5 mm                                                                                                                                                                                                                                                                                                                                                                                                                                                                                                    |
| Surface finish        | Zinc-plated                                                                                                                                                                                                                                                                                                                                                                                                                                                                                                            |
| Supply includes       | Assembly parts                                                                                                                                                                                                                                                                                                                                                                                                                                                                                                         |
| For compartment depth | 425 mm                                                                                                                                                                                                                                                                                                                                                                                                                                                                                                                 |
| Dimensions            | Height: 200 mm                                                                                                                                                                                                                                                                                                                                                                                                                                                                                                         |
| Packs of              | 6 pc(s).                                                                                                                                                                                                                                                                                                                                                                                                                                                                                                               |
| Net weight            | 5.232                                                                                                                                                                                                                                                                                                                                                                                                                                                                                                                  |
| Gross weight          | 5.506                                                                                                                                                                                                                                                                                                                                                                                                                                                                                                                  |
| Customs tariff number | 73269098                                                                                                                                                                                                                                                                                                                                                                                                                                                                                                               |
| EAN                   | 4028177543553                                                                                                                                                                                                                                                                                                                                                                                                                                                                                                          |
|                       |                                                                                                                                                                                                                                                                                                                                                                                                                                                                                                                        |