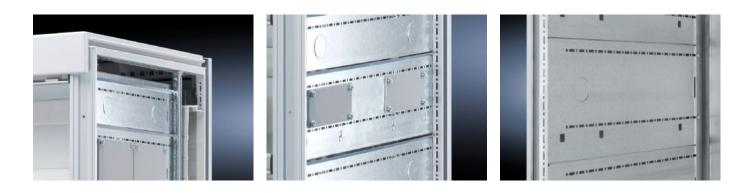

# SV 9673.052 - Compartment side panel module for internal compartmentalisation

Side divider panel for compartments, for locating into the TS pitch pattern.

### Features

| Model No.             | SV 9673.052                                                                                                                                                                                                                                                                                                                                                                                                                                                                                                            |
|-----------------------|------------------------------------------------------------------------------------------------------------------------------------------------------------------------------------------------------------------------------------------------------------------------------------------------------------------------------------------------------------------------------------------------------------------------------------------------------------------------------------------------------------------------|
| Product description   | Side divider panel for compartments, for locating into the TS pitch<br>pattern. Prepared for the location of mounting brackets for<br>horizontal compartment dividers or mounting plates. Two TS<br>system punchings allow the use of additional TS accessories. The<br>side panel modules for reduced compartment depth and an<br>auxiliary construction using TS punched rails 17 x 17 mm can be<br>used to provide a separate enclosure space in the side panel area,<br>e.g. for the provision of a busbar system. |
| Material              | Sheet steel, 1.5 mm                                                                                                                                                                                                                                                                                                                                                                                                                                                                                                    |
| Surface finish        | Zinc-plated                                                                                                                                                                                                                                                                                                                                                                                                                                                                                                            |
| Supply includes       | Assembly parts                                                                                                                                                                                                                                                                                                                                                                                                                                                                                                         |
| For compartment depth | 425 mm                                                                                                                                                                                                                                                                                                                                                                                                                                                                                                                 |
| Dimensions            | Height: 200 mm                                                                                                                                                                                                                                                                                                                                                                                                                                                                                                         |
| Packs of              | 6 pc(s).                                                                                                                                                                                                                                                                                                                                                                                                                                                                                                               |
| Net weight            | 5.232                                                                                                                                                                                                                                                                                                                                                                                                                                                                                                                  |
| Gross weight          | 5.506                                                                                                                                                                                                                                                                                                                                                                                                                                                                                                                  |
| Customs tariff number | 73269098                                                                                                                                                                                                                                                                                                                                                                                                                                                                                                               |
| EAN                   | 4028177543553                                                                                                                                                                                                                                                                                                                                                                                                                                                                                                          |
|                       |                                                                                                                                                                                                                                                                                                                                                                                                                                                                                                                        |