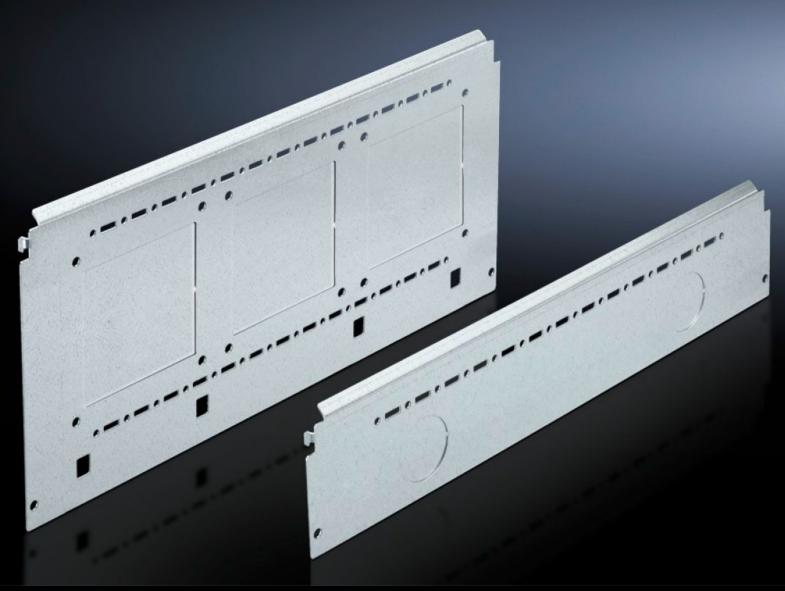

# SV 9673.061 - Compartment side panel module for internal compartmentalisation

Side divider panel for compartments, for locating into the TS pitch pattern.

#### **Features**

| Product description   | Side divider panel for compartments, for locating into the TS pitch pattern. Prepared for the location of mounting brackets for                                                                                                                                                                                                                                   |
|-----------------------|-------------------------------------------------------------------------------------------------------------------------------------------------------------------------------------------------------------------------------------------------------------------------------------------------------------------------------------------------------------------|
|                       | horizontal compartment dividers or mounting plates. Two TS system punchings allow the use of additional TS accessories. The side panel modules for reduced compartment depth and an auxiliary construction using TS punched rails 17 x 17 mm can be used to provide a separate enclosure space in the side panel area, e.g. for the provision of a busbar system. |
| Material              | Sheet steel, 1.5 mm                                                                                                                                                                                                                                                                                                                                               |
| Surface finish        | Zinc-plated                                                                                                                                                                                                                                                                                                                                                       |
| Supply includes       | Assembly parts                                                                                                                                                                                                                                                                                                                                                    |
| For compartment depth | 600 mm                                                                                                                                                                                                                                                                                                                                                            |
| Dimensions            | Height: 100 mm                                                                                                                                                                                                                                                                                                                                                    |
| Packs of              | 6 pc(s).                                                                                                                                                                                                                                                                                                                                                          |
| Net weight            | 3.384                                                                                                                                                                                                                                                                                                                                                             |
| Gross weight          | 3.586                                                                                                                                                                                                                                                                                                                                                             |
| Customs tariff number | 73269098                                                                                                                                                                                                                                                                                                                                                          |
| EAN                   | 4028177543331                                                                                                                                                                                                                                                                                                                                                     |