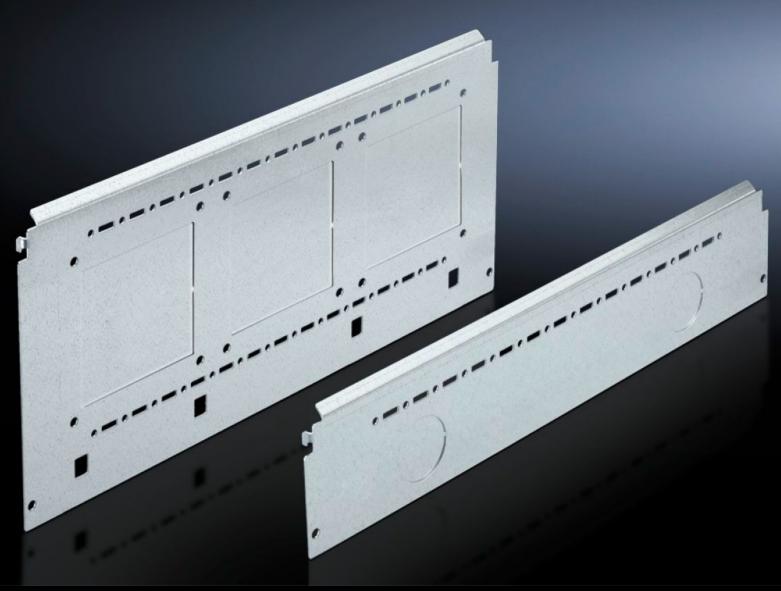

# SV 9673.066 - Compartment side panel module for internal compartmentalisation

Side divider panel for compartments, for locating into the TS pitch pattern.

#### **Features**

| Model No.             | SV 9673.066                                                                                                                                                                                                                                                                                                                                                                                                                                                                                       |  |
|-----------------------|---------------------------------------------------------------------------------------------------------------------------------------------------------------------------------------------------------------------------------------------------------------------------------------------------------------------------------------------------------------------------------------------------------------------------------------------------------------------------------------------------|--|
| Product description   | Side divider panel for compartments, for locating into the TS pitch pattern. Prepared for the location of mounting brackets for horizontal compartment dividers or mounting plates. Two TS system punchings allow the use of additional TS accessories. The side panel modules for reduced compartment depth and an auxiliary construction using TS punched rails 17 x 17 mm can be used to provide a separate enclosure space in the side panel area, e.g. for the provision of a busbar system. |  |
| Material              | Sheet steel, 1.5 mm                                                                                                                                                                                                                                                                                                                                                                                                                                                                               |  |
| Surface finish        | Zinc-plated                                                                                                                                                                                                                                                                                                                                                                                                                                                                                       |  |
| Supply includes       | Assembly parts                                                                                                                                                                                                                                                                                                                                                                                                                                                                                    |  |
| For compartment depth | 600 mm                                                                                                                                                                                                                                                                                                                                                                                                                                                                                            |  |
| Dimensions            | Height: 600 mm                                                                                                                                                                                                                                                                                                                                                                                                                                                                                    |  |
| Packs of              | 2 pc(s).                                                                                                                                                                                                                                                                                                                                                                                                                                                                                          |  |
| Net weight            | 7                                                                                                                                                                                                                                                                                                                                                                                                                                                                                                 |  |
| Gross weight          | 7.66                                                                                                                                                                                                                                                                                                                                                                                                                                                                                              |  |
| Customs tariff number | 73269098                                                                                                                                                                                                                                                                                                                                                                                                                                                                                          |  |
| EAN                   | 4028177575806                                                                                                                                                                                                                                                                                                                                                                                                                                                                                     |  |