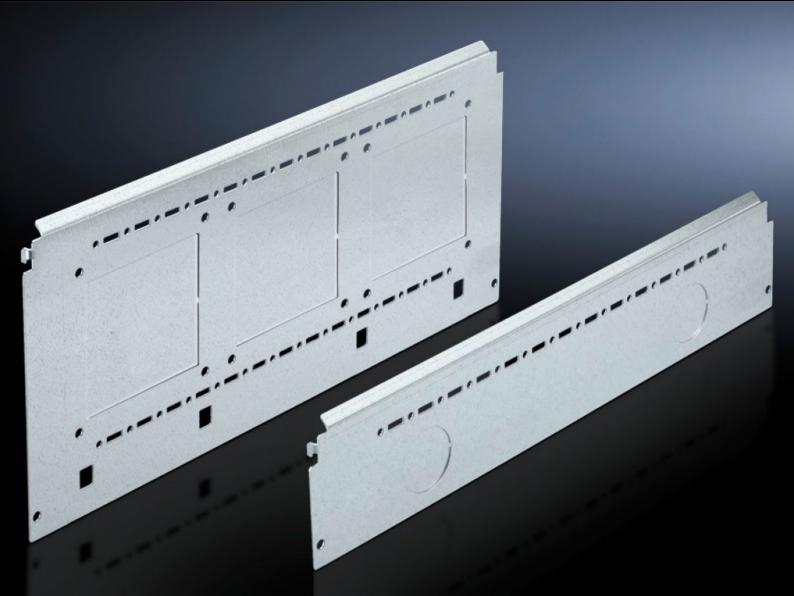

# SV 9673.081 - Compartment side panel module for internal compartmentalisation

Side divider panel for compartments, for locating into the TS pitch pattern.

### Features

| Model No.             | SV 9673.081                                                                                                                                                                                                                                                                                                                                                                                                                                                                                                            |
|-----------------------|------------------------------------------------------------------------------------------------------------------------------------------------------------------------------------------------------------------------------------------------------------------------------------------------------------------------------------------------------------------------------------------------------------------------------------------------------------------------------------------------------------------------|
| Product description   | Side divider panel for compartments, for locating into the TS pitch<br>pattern. Prepared for the location of mounting brackets for<br>horizontal compartment dividers or mounting plates. Two TS<br>system punchings allow the use of additional TS accessories. The<br>side panel modules for reduced compartment depth and an<br>auxiliary construction using TS punched rails 17 x 17 mm can be<br>used to provide a separate enclosure space in the side panel area,<br>e.g. for the provision of a busbar system. |
| Material              | Sheet steel, 1.5 mm                                                                                                                                                                                                                                                                                                                                                                                                                                                                                                    |
| Surface finish        | Zinc-plated                                                                                                                                                                                                                                                                                                                                                                                                                                                                                                            |
| Supply includes       | Assembly parts                                                                                                                                                                                                                                                                                                                                                                                                                                                                                                         |
| For compartment depth | 800 mm                                                                                                                                                                                                                                                                                                                                                                                                                                                                                                                 |
| Dimensions            | Height: 100 mm                                                                                                                                                                                                                                                                                                                                                                                                                                                                                                         |
| Packs of              | 6 pc(s).                                                                                                                                                                                                                                                                                                                                                                                                                                                                                                               |
| Net weight            | 4.8                                                                                                                                                                                                                                                                                                                                                                                                                                                                                                                    |
| Gross weight          | 5                                                                                                                                                                                                                                                                                                                                                                                                                                                                                                                      |
| Customs tariff number | 73269098                                                                                                                                                                                                                                                                                                                                                                                                                                                                                                               |
| EAN                   | 4028177575837                                                                                                                                                                                                                                                                                                                                                                                                                                                                                                          |
|                       |                                                                                                                                                                                                                                                                                                                                                                                                                                                                                                                        |