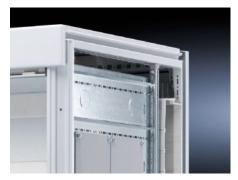

# SV 9673.085 - Compartment side panel module for internal compartmentalisation

Side divider panel for compartments, for locating into the TS pitch pattern.

#### **Features**

| Model No.             | SV 9673.085                                                                                                                                                                                                                                                                                                                                                                                                                                                                                       |
|-----------------------|---------------------------------------------------------------------------------------------------------------------------------------------------------------------------------------------------------------------------------------------------------------------------------------------------------------------------------------------------------------------------------------------------------------------------------------------------------------------------------------------------|
| Product description   | Side divider panel for compartments, for locating into the TS pitch pattern. Prepared for the location of mounting brackets for horizontal compartment dividers or mounting plates. Two TS system punchings allow the use of additional TS accessories. The side panel modules for reduced compartment depth and an auxiliary construction using TS punched rails 17 x 17 mm can be used to provide a separate enclosure space in the side panel area, e.g. for the provision of a busbar system. |
| Material              | Sheet steel, 1.5 mm                                                                                                                                                                                                                                                                                                                                                                                                                                                                               |
| Surface finish        | Zinc-plated                                                                                                                                                                                                                                                                                                                                                                                                                                                                                       |
| Supply includes       | Assembly parts                                                                                                                                                                                                                                                                                                                                                                                                                                                                                    |
| For compartment depth | 800 mm                                                                                                                                                                                                                                                                                                                                                                                                                                                                                            |
| Dimensions            | Height: 150 mm                                                                                                                                                                                                                                                                                                                                                                                                                                                                                    |
| Packs of              | 6 pc(s).                                                                                                                                                                                                                                                                                                                                                                                                                                                                                          |
| Net weight            | 6.9                                                                                                                                                                                                                                                                                                                                                                                                                                                                                               |
| Gross weight          | 7.26                                                                                                                                                                                                                                                                                                                                                                                                                                                                                              |
| Customs tariff number | 73269098                                                                                                                                                                                                                                                                                                                                                                                                                                                                                          |
| EAN                   | 4028177575851                                                                                                                                                                                                                                                                                                                                                                                                                                                                                     |