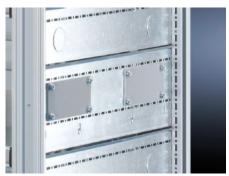

# SV 9673.085 - Compartment side panel module for internal compartmentalisation

Side divider panel for compartments, for locating into the TS pitch pattern.

#### **Features**

| Model No.             | SV 9673.085                                                                                                                                                                                                                                                                                                                                                                                                                                                                                       |
|-----------------------|---------------------------------------------------------------------------------------------------------------------------------------------------------------------------------------------------------------------------------------------------------------------------------------------------------------------------------------------------------------------------------------------------------------------------------------------------------------------------------------------------|
| Product description   | Side divider panel for compartments, for locating into the TS pitch pattern. Prepared for the location of mounting brackets for horizontal compartment dividers or mounting plates. Two TS system punchings allow the use of additional TS accessories. The side panel modules for reduced compartment depth and an auxiliary construction using TS punched rails 17 x 17 mm can be used to provide a separate enclosure space in the side panel area, e.g. for the provision of a busbar system. |
| Material              | Sheet steel, 1.5 mm                                                                                                                                                                                                                                                                                                                                                                                                                                                                               |
| Surface finish        | Zinc-plated                                                                                                                                                                                                                                                                                                                                                                                                                                                                                       |
| Supply includes       | Assembly parts                                                                                                                                                                                                                                                                                                                                                                                                                                                                                    |
| For compartment depth | 800 mm                                                                                                                                                                                                                                                                                                                                                                                                                                                                                            |
| Dimensions            | Height: 150 mm                                                                                                                                                                                                                                                                                                                                                                                                                                                                                    |
| Packs of              | 6 pc(s).                                                                                                                                                                                                                                                                                                                                                                                                                                                                                          |
| Net weight            | 6.9                                                                                                                                                                                                                                                                                                                                                                                                                                                                                               |
| Gross weight          | 7.26                                                                                                                                                                                                                                                                                                                                                                                                                                                                                              |
| Customs tariff number | 73269098                                                                                                                                                                                                                                                                                                                                                                                                                                                                                          |
| EAN                   | 4028177575851                                                                                                                                                                                                                                                                                                                                                                                                                                                                                     |