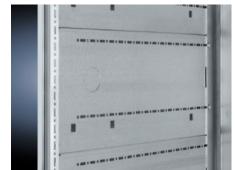

# SV 9673.085 - Compartment side panel module for internal compartmentalisation

Side divider panel for compartments, for locating into the TS pitch pattern.

#### **Features**

| Model No.             | SV 9673.085                                                                                                                                                                                                                                                                                                                                                                                                                                                                                       |
|-----------------------|---------------------------------------------------------------------------------------------------------------------------------------------------------------------------------------------------------------------------------------------------------------------------------------------------------------------------------------------------------------------------------------------------------------------------------------------------------------------------------------------------|
| Product description   | Side divider panel for compartments, for locating into the TS pitch pattern. Prepared for the location of mounting brackets for horizontal compartment dividers or mounting plates. Two TS system punchings allow the use of additional TS accessories. The side panel modules for reduced compartment depth and an auxiliary construction using TS punched rails 17 x 17 mm can be used to provide a separate enclosure space in the side panel area, e.g. for the provision of a busbar system. |
| Material              | Sheet steel, 1.5 mm                                                                                                                                                                                                                                                                                                                                                                                                                                                                               |
| Surface finish        | Zinc-plated                                                                                                                                                                                                                                                                                                                                                                                                                                                                                       |
| Supply includes       | Assembly parts                                                                                                                                                                                                                                                                                                                                                                                                                                                                                    |
| For compartment depth | 800 mm                                                                                                                                                                                                                                                                                                                                                                                                                                                                                            |
| Dimensions            | Height: 150 mm                                                                                                                                                                                                                                                                                                                                                                                                                                                                                    |
| Packs of              | 6 pc(s).                                                                                                                                                                                                                                                                                                                                                                                                                                                                                          |
| Net weight            | 6.9                                                                                                                                                                                                                                                                                                                                                                                                                                                                                               |
| Gross weight          | 7.26                                                                                                                                                                                                                                                                                                                                                                                                                                                                                              |
| Customs tariff number | 73269098                                                                                                                                                                                                                                                                                                                                                                                                                                                                                          |
| EAN                   | 4028177575851                                                                                                                                                                                                                                                                                                                                                                                                                                                                                     |