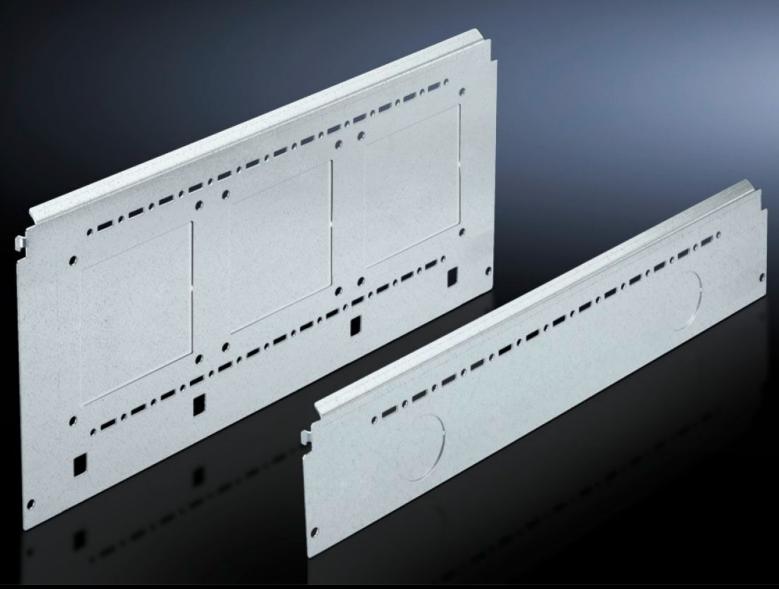

# SV 9673.085 - Compartment side panel module for internal compartmentalisation

Side divider panel for compartments, for locating into the TS pitch pattern.

#### **Features**

| Model No.             | SV 9673.085                                                                                                                                                                                                                                                                                                                                                                                                                                                                                       |
|-----------------------|---------------------------------------------------------------------------------------------------------------------------------------------------------------------------------------------------------------------------------------------------------------------------------------------------------------------------------------------------------------------------------------------------------------------------------------------------------------------------------------------------|
| Product description   | Side divider panel for compartments, for locating into the TS pitch pattern. Prepared for the location of mounting brackets for horizontal compartment dividers or mounting plates. Two TS system punchings allow the use of additional TS accessories. The side panel modules for reduced compartment depth and an auxiliary construction using TS punched rails 17 x 17 mm can be used to provide a separate enclosure space in the side panel area, e.g. for the provision of a busbar system. |
| Material              | Sheet steel, 1.5 mm                                                                                                                                                                                                                                                                                                                                                                                                                                                                               |
| Surface finish        | Zinc-plated                                                                                                                                                                                                                                                                                                                                                                                                                                                                                       |
| Supply includes       | Assembly parts                                                                                                                                                                                                                                                                                                                                                                                                                                                                                    |
| For compartment depth | 800 mm                                                                                                                                                                                                                                                                                                                                                                                                                                                                                            |
| Dimensions            | Height: 150 mm                                                                                                                                                                                                                                                                                                                                                                                                                                                                                    |
| Packs of              | 6 pc(s).                                                                                                                                                                                                                                                                                                                                                                                                                                                                                          |
| Net weight            | 6.9                                                                                                                                                                                                                                                                                                                                                                                                                                                                                               |
| Gross weight          | 7.26                                                                                                                                                                                                                                                                                                                                                                                                                                                                                              |
| Customs tariff number | 73269098                                                                                                                                                                                                                                                                                                                                                                                                                                                                                          |
| EAN                   | 4028177575851                                                                                                                                                                                                                                                                                                                                                                                                                                                                                     |