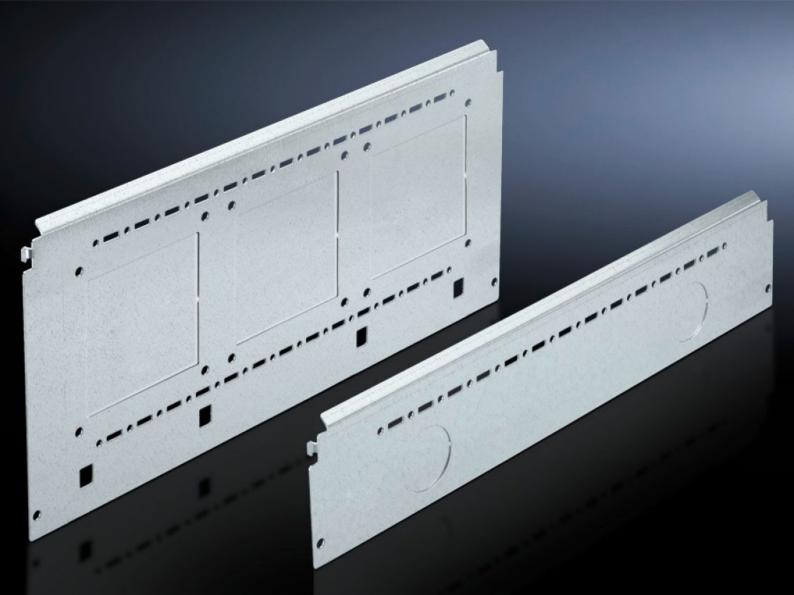

# SV 9673.086 - Compartment side panel module for internal compartmentalisation

Side divider panel for compartments, for locating into the TS pitch pattern.

### Features

| Model No.             | SV 9673.086                                                                                                                                                                                                                                                                                                                                                                                                                                                                                                            |
|-----------------------|------------------------------------------------------------------------------------------------------------------------------------------------------------------------------------------------------------------------------------------------------------------------------------------------------------------------------------------------------------------------------------------------------------------------------------------------------------------------------------------------------------------------|
| Product description   | Side divider panel for compartments, for locating into the TS pitch<br>pattern. Prepared for the location of mounting brackets for<br>horizontal compartment dividers or mounting plates. Two TS<br>system punchings allow the use of additional TS accessories. The<br>side panel modules for reduced compartment depth and an<br>auxiliary construction using TS punched rails 17 x 17 mm can be<br>used to provide a separate enclosure space in the side panel area,<br>e.g. for the provision of a busbar system. |
| Material              | Sheet steel, 1.5 mm                                                                                                                                                                                                                                                                                                                                                                                                                                                                                                    |
| Surface finish        | Zinc-plated                                                                                                                                                                                                                                                                                                                                                                                                                                                                                                            |
| Supply includes       | Assembly parts                                                                                                                                                                                                                                                                                                                                                                                                                                                                                                         |
| For compartment depth | 800 mm                                                                                                                                                                                                                                                                                                                                                                                                                                                                                                                 |
| Dimensions            | Height: 600 mm                                                                                                                                                                                                                                                                                                                                                                                                                                                                                                         |
| Packs of              | 2 pc(s).                                                                                                                                                                                                                                                                                                                                                                                                                                                                                                               |
| Net weight            | 9.834                                                                                                                                                                                                                                                                                                                                                                                                                                                                                                                  |
| Gross weight          | 10.352                                                                                                                                                                                                                                                                                                                                                                                                                                                                                                                 |
| Customs tariff number | 73269098                                                                                                                                                                                                                                                                                                                                                                                                                                                                                                               |
| EAN                   | 4028177575868                                                                                                                                                                                                                                                                                                                                                                                                                                                                                                          |
|                       |                                                                                                                                                                                                                                                                                                                                                                                                                                                                                                                        |