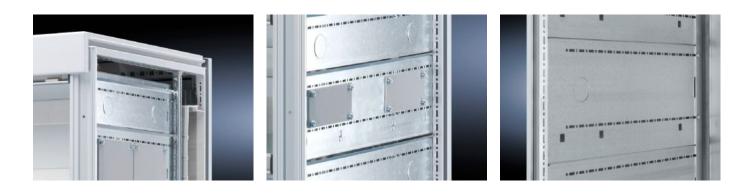

# SV 9673.086 - Compartment side panel module for internal compartmentalisation

Side divider panel for compartments, for locating into the TS pitch pattern.

### Features

| Model No.             | SV 9673.086                                                                                                                                                                                                                                                                                                                                                                                                                                                                                                            |
|-----------------------|------------------------------------------------------------------------------------------------------------------------------------------------------------------------------------------------------------------------------------------------------------------------------------------------------------------------------------------------------------------------------------------------------------------------------------------------------------------------------------------------------------------------|
| Product description   | Side divider panel for compartments, for locating into the TS pitch<br>pattern. Prepared for the location of mounting brackets for<br>horizontal compartment dividers or mounting plates. Two TS<br>system punchings allow the use of additional TS accessories. The<br>side panel modules for reduced compartment depth and an<br>auxiliary construction using TS punched rails 17 x 17 mm can be<br>used to provide a separate enclosure space in the side panel area,<br>e.g. for the provision of a busbar system. |
| Material              | Sheet steel, 1.5 mm                                                                                                                                                                                                                                                                                                                                                                                                                                                                                                    |
| Surface finish        | Zinc-plated                                                                                                                                                                                                                                                                                                                                                                                                                                                                                                            |
| Supply includes       | Assembly parts                                                                                                                                                                                                                                                                                                                                                                                                                                                                                                         |
| For compartment depth | 800 mm                                                                                                                                                                                                                                                                                                                                                                                                                                                                                                                 |
| Dimensions            | Height: 600 mm                                                                                                                                                                                                                                                                                                                                                                                                                                                                                                         |
| Packs of              | 2 pc(s).                                                                                                                                                                                                                                                                                                                                                                                                                                                                                                               |
| Net weight            | 9.834                                                                                                                                                                                                                                                                                                                                                                                                                                                                                                                  |
| Gross weight          | 10.352                                                                                                                                                                                                                                                                                                                                                                                                                                                                                                                 |
| Customs tariff number | 73269098                                                                                                                                                                                                                                                                                                                                                                                                                                                                                                               |
| EAN                   | 4028177575868                                                                                                                                                                                                                                                                                                                                                                                                                                                                                                          |
|                       |                                                                                                                                                                                                                                                                                                                                                                                                                                                                                                                        |