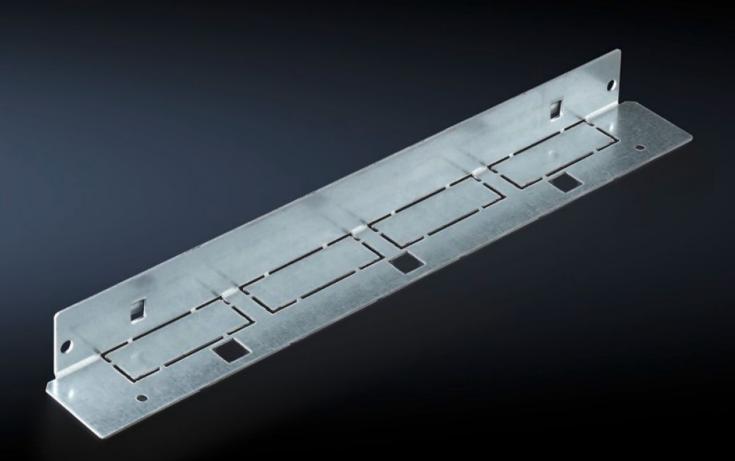

## SV 9673.404 - Mounting bracket for compartment divider

May be attached to a TS frame, a side panel module or between a frame section and an auxiliary construction, allows slide-in attachment of compartment dividers.

## Features

| Model No.             | SV 9673.404                                                                                                                                                                                                                     |
|-----------------------|---------------------------------------------------------------------------------------------------------------------------------------------------------------------------------------------------------------------------------|
| Product description   | The mounting bracket may be attached to a TS frame, to a side<br>panel module or between a frame section and an auxiliary<br>construction. Pre-machined mounting openings allow slide-in<br>attachment of compartment dividers. |
| Material              | Sheet steel, 1.5 mm                                                                                                                                                                                                             |
| Surface finish        | Zinc-plated                                                                                                                                                                                                                     |
| Supply includes       | Assembly parts                                                                                                                                                                                                                  |
| For compartment depth | 400 mm                                                                                                                                                                                                                          |
| Length                | 352 mm                                                                                                                                                                                                                          |
| Dimensions            | Length: 352 mm                                                                                                                                                                                                                  |
| Packs of              | 8 pc(s).                                                                                                                                                                                                                        |
| Net weight            | 2.24                                                                                                                                                                                                                            |
| Gross weight          | 2.34                                                                                                                                                                                                                            |
| Customs tariff number | 73182900                                                                                                                                                                                                                        |
| EAN                   | 4028177707412                                                                                                                                                                                                                   |
| ETIM 9                | EC002525                                                                                                                                                                                                                        |
| ECLASS 8.0            | 27400613                                                                                                                                                                                                                        |