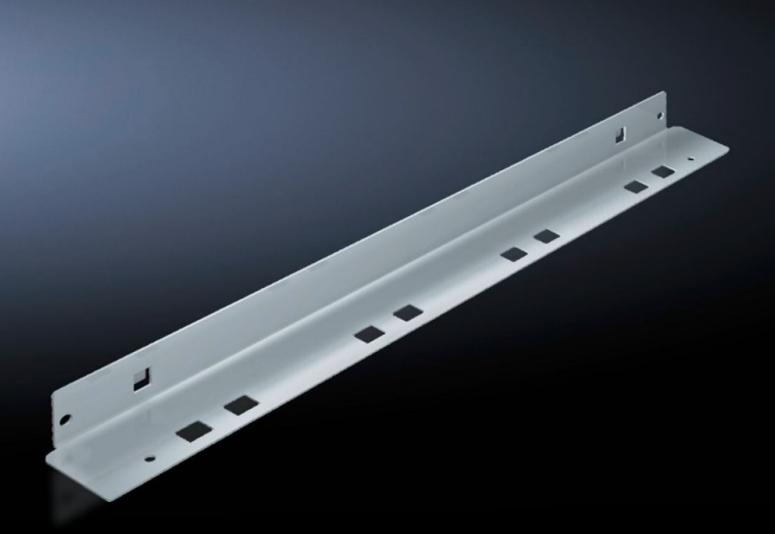

## SV 9673.406 - Mounting bracket for compartment divider

May be attached to a TS frame, a side panel module or between a frame section and an auxiliary construction, allows slide-in attachment of compartment dividers.

## Features

| Model No.             | SV 9673.406                                                                                                                                                                                                                     |
|-----------------------|---------------------------------------------------------------------------------------------------------------------------------------------------------------------------------------------------------------------------------|
| Product description   | The mounting bracket may be attached to a TS frame, to a side<br>panel module or between a frame section and an auxiliary<br>construction. Pre-machined mounting openings allow slide-in<br>attachment of compartment dividers. |
| Material              | Sheet steel, 1.5 mm                                                                                                                                                                                                             |
| Surface finish        | Zinc-plated                                                                                                                                                                                                                     |
| Supply includes       | Assembly parts                                                                                                                                                                                                                  |
| For compartment depth | 600 mm                                                                                                                                                                                                                          |
| Length                | 552 mm                                                                                                                                                                                                                          |
| Dimensions            | Length: 552 mm                                                                                                                                                                                                                  |
| Packs of              | 8 pc(s).                                                                                                                                                                                                                        |
| Net weight            | 3.4                                                                                                                                                                                                                             |
| Gross weight          | 3.824                                                                                                                                                                                                                           |
| Customs tariff number | 73269098                                                                                                                                                                                                                        |
| EAN                   | 4028177544444                                                                                                                                                                                                                   |
| ETIM 9                | EC002525                                                                                                                                                                                                                        |
| ECLASS 8.0            | 27400613                                                                                                                                                                                                                        |