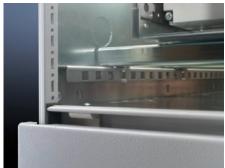

# SV 9673.426 - Mounting bracket for compartment divider and air circuit-breaker support rail

Is fastened to a side panel module, the air circuit-breaker support bar may be attached to the upper level, allows slide-in attachment of functional space dividers.

#### **Features**

| Model No.             | SV 9673.426                                                                                                                                                                                                                        |
|-----------------------|------------------------------------------------------------------------------------------------------------------------------------------------------------------------------------------------------------------------------------|
| Product description   | The mounting bracket is secured to the side panel module. Pre-<br>machined mounting openings allow slide-in attachment of<br>functional space dividers. The air circuit-breaker support bar may be<br>attached to the upper level. |
| Material              | Sheet steel, 2 mm                                                                                                                                                                                                                  |
| Surface finish        | Zinc-plated                                                                                                                                                                                                                        |
| Supply includes       | Assembly parts                                                                                                                                                                                                                     |
| For compartment depth | 600 mm                                                                                                                                                                                                                             |
| Length                | 552 mm                                                                                                                                                                                                                             |
| Dimensions            | Length: 552 mm                                                                                                                                                                                                                     |
| Packs of              | 2 pc(s).                                                                                                                                                                                                                           |
| Net weight            | 1.786                                                                                                                                                                                                                              |
| Gross weight          | 1.986                                                                                                                                                                                                                              |
| Customs tariff number | 73269098                                                                                                                                                                                                                           |
| EAN                   | 4028177574489                                                                                                                                                                                                                      |
| ETIM 9                | EC002525                                                                                                                                                                                                                           |
|                       |                                                                                                                                                                                                                                    |