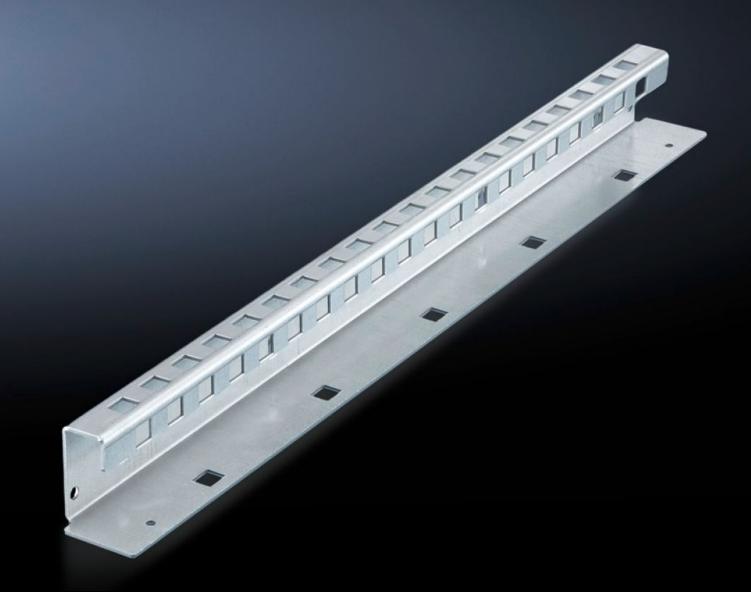

# SV 9673.426 - Mounting bracket for compartment divider and air circuit-breaker support rail

Is fastened to a side panel module, the air circuit-breaker support bar may be attached to the upper level, allows slide-in attachment of functional space dividers.

#### **Features**

| Model No.             | SV 9673.426                                                                                                                                                                                                                        |
|-----------------------|------------------------------------------------------------------------------------------------------------------------------------------------------------------------------------------------------------------------------------|
| Product description   | The mounting bracket is secured to the side panel module. Pre-<br>machined mounting openings allow slide-in attachment of<br>functional space dividers. The air circuit-breaker support bar may be<br>attached to the upper level. |
| Material              | Sheet steel, 2 mm                                                                                                                                                                                                                  |
| Surface finish        | Zinc-plated                                                                                                                                                                                                                        |
| Supply includes       | Assembly parts                                                                                                                                                                                                                     |
| For compartment depth | 600 mm                                                                                                                                                                                                                             |
| Length                | 552 mm                                                                                                                                                                                                                             |
| Dimensions            | Length: 552 mm                                                                                                                                                                                                                     |
| Packs of              | 2 pc(s).                                                                                                                                                                                                                           |
| Net weight            | 1.786                                                                                                                                                                                                                              |
| Gross weight          | 1.986                                                                                                                                                                                                                              |
| Customs tariff number | 73269098                                                                                                                                                                                                                           |
| EAN                   | 4028177574489                                                                                                                                                                                                                      |
| ETIM 9                | EC002525                                                                                                                                                                                                                           |
|                       |                                                                                                                                                                                                                                    |