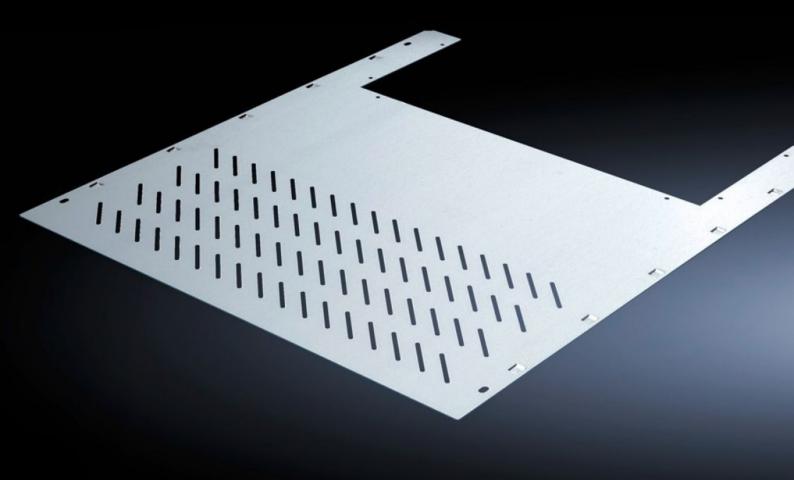

## SV 9673.438 - Compartment divider with duct for vertical busbar systems

For the horizontal separation of compartments with vertical busbars.

#### **Features**

| Model No.             | SV 9673.438                                                                                                                                                                   |
|-----------------------|-------------------------------------------------------------------------------------------------------------------------------------------------------------------------------|
| Design                | With louvres                                                                                                                                                                  |
| Product description   | For the horizontal separation of compartments with vertical busbars. In combination with the side panel modules, this creates Form separation in accordance with Form 3 or 4. |
| Material              | Sheet steel, 1.25 mm                                                                                                                                                          |
| Surface finish        | Zinc-plated                                                                                                                                                                   |
| Mounting cut-out      | Width:212 mm<br>Depth:201 mm                                                                                                                                                  |
| For compartment depth | 800 mm                                                                                                                                                                        |
| Assembly instruction  | 2 mounting brackets are required to install each compartment divider.                                                                                                         |
| Dimensions            | Width: 306 mm<br>Depth: 788 mm                                                                                                                                                |
| To fit                | Width: = 400 mm                                                                                                                                                               |
| Packs of              | 4 pc(s).                                                                                                                                                                      |
| Net weight            | 7.5                                                                                                                                                                           |
| Customs tariff number | 73269098                                                                                                                                                                      |
|                       |                                                                                                                                                                               |