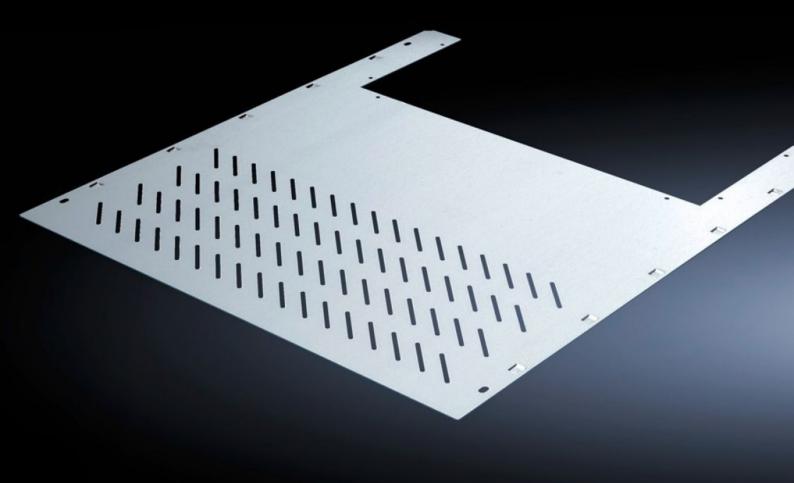

## SV 9673.456 - Compartment divider with duct for vertical busbar systems

For the horizontal separation of compartments with vertical busbars.

#### **Features**

| Model No.             | SV 9673.456                                                                                                                                                                   |
|-----------------------|-------------------------------------------------------------------------------------------------------------------------------------------------------------------------------|
| Design                | With louvres                                                                                                                                                                  |
| Product description   | For the horizontal separation of compartments with vertical busbars. In combination with the side panel modules, this creates Form separation in accordance with Form 3 or 4. |
| Material              | Sheet steel, 1.25 mm                                                                                                                                                          |
| Surface finish        | Zinc-plated                                                                                                                                                                   |
| Mounting cut-out      | Width:412 mm<br>Depth:201 mm                                                                                                                                                  |
| For compartment depth | 600 mm                                                                                                                                                                        |
| Assembly instruction  | 2 mounting brackets are required to install each compartment divider.                                                                                                         |
| Dimensions            | Width: 506 mm<br>Depth: 588 mm                                                                                                                                                |
| To fit                | Width: = 600 mm                                                                                                                                                               |
| Packs of              | 4 pc(s).                                                                                                                                                                      |
| Net weight            | 7.976                                                                                                                                                                         |
| Gross weight          | 8.395                                                                                                                                                                         |
|                       |                                                                                                                                                                               |