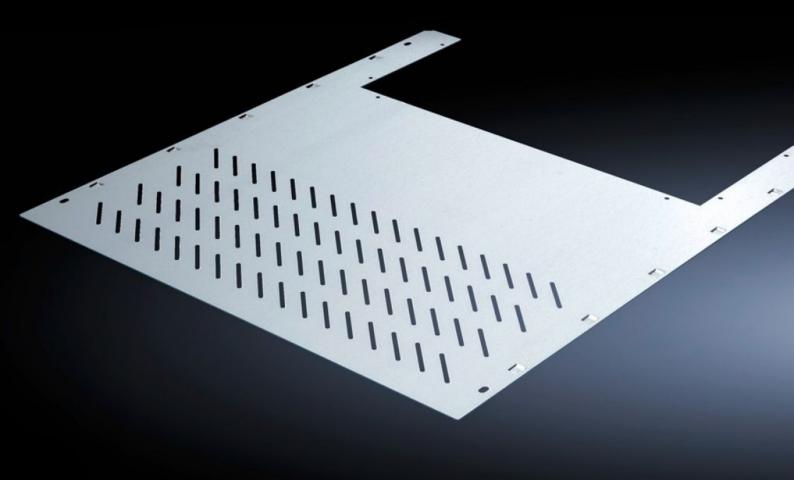

## SV 9673.476 - Compartment divider with duct for vertical busbar systems

For the horizontal separation of compartments with vertical busbars.

### **Features**

| Model No.             | SV 9673.476                                                                                                                                                                   |
|-----------------------|-------------------------------------------------------------------------------------------------------------------------------------------------------------------------------|
| Design                | With louvres                                                                                                                                                                  |
| Product description   | For the horizontal separation of compartments with vertical busbars. In combination with the side panel modules, this creates Form separation in accordance with Form 3 or 4. |
| Material              | Sheet steel, 1.25 mm                                                                                                                                                          |
| Surface finish        | Zinc-plated                                                                                                                                                                   |
| Mounting cut-out      | Width:612 mm<br>Depth:201 mm                                                                                                                                                  |
| For compartment depth | 600 mm                                                                                                                                                                        |
| Assembly instruction  | 2 mounting brackets are required to install each compartment divider.                                                                                                         |
| Dimensions            | Width: 706 mm<br>Depth: 588 mm                                                                                                                                                |
| To fit                | Width: = 800 mm                                                                                                                                                               |
| Packs of              | 4 pc(s).                                                                                                                                                                      |
| Net weight            | 10.724                                                                                                                                                                        |
| Gross weight          | 11.12                                                                                                                                                                         |