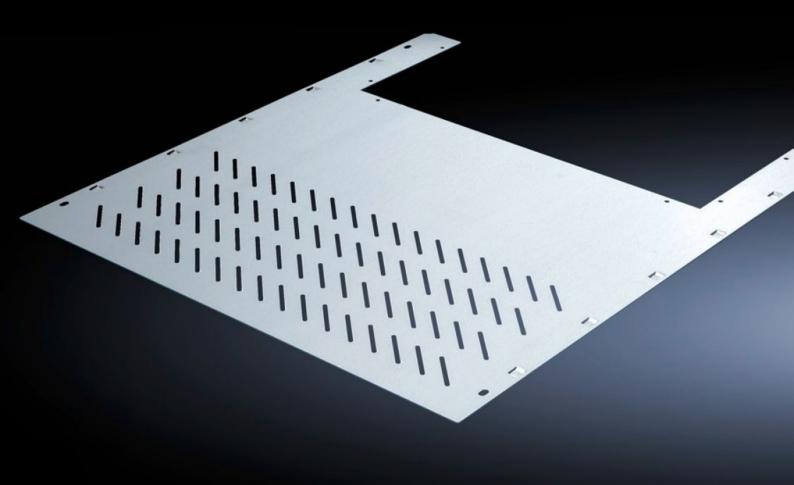

## SV 9673.478 - Compartment divider with duct for vertical busbar systems

For the horizontal separation of compartments with vertical busbars.

#### **Features**

| SV 9673.478                                                                                                                                                                   |
|-------------------------------------------------------------------------------------------------------------------------------------------------------------------------------|
|                                                                                                                                                                               |
| With louvres                                                                                                                                                                  |
| For the horizontal separation of compartments with vertical busbars. In combination with the side panel modules, this creates Form separation in accordance with Form 3 or 4. |
| Sheet steel, 1.25 mm                                                                                                                                                          |
| Zinc-plated                                                                                                                                                                   |
| Width:612 mm<br>Depth:201 mm                                                                                                                                                  |
| 800 mm                                                                                                                                                                        |
| 2 mounting brackets are required to install each compartment divider.                                                                                                         |
| Width: 706 mm<br>Depth: 788 mm                                                                                                                                                |
| Width: = 800 mm                                                                                                                                                               |
| 4 pc(s).                                                                                                                                                                      |
| 16                                                                                                                                                                            |
| 73269098                                                                                                                                                                      |
|                                                                                                                                                                               |