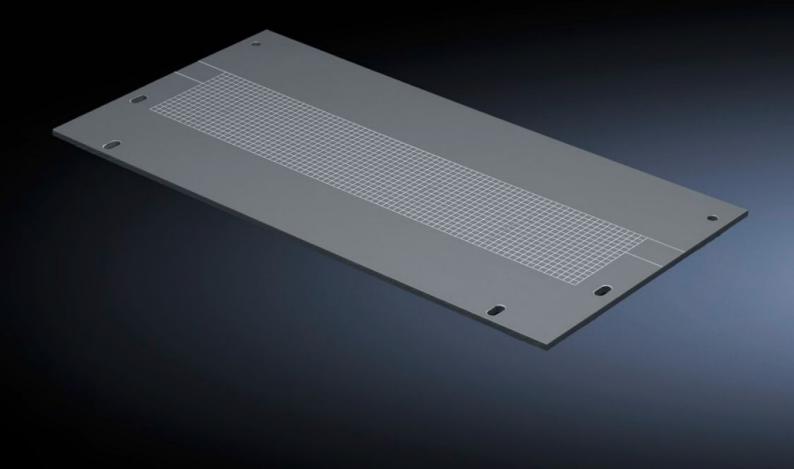

## SV 9673.508 - Gland plate for compartment divider with duct

To shroud the opening for vertical busbar systems.

## **Features**

| Model No.             | SV 9673.508                                        |
|-----------------------|----------------------------------------------------|
| Product description   | To shroud the opening for vertical busbar systems. |
| Material              | ABS PMMA                                           |
| Dimensions            | Width: 650 mm<br>Height: 223.5 mm                  |
| To fit                | Width: = 800 mm                                    |
| Packs of              | 4 pc(s).                                           |
| Net weight            | 2.576                                              |
| Customs tariff number | 73079100                                           |
| EAN                   | 4028177600133                                      |
| ETIM 9                | EC002525                                           |
| ECLASS 8.0            | 27400613                                           |