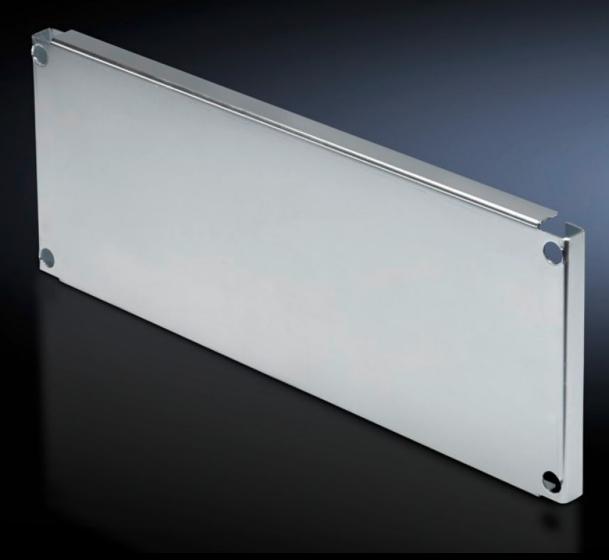

## SV 9673.644 - Partial mounting plates for compartment side panel modules (internal compartmentalisation)

With or without duct, for direct attachment to the functional space side panel modules.

#### **Features**

| Model No.              | SV 9673.644                                                                                                                                                                                                                                                                                                                                           |
|------------------------|-------------------------------------------------------------------------------------------------------------------------------------------------------------------------------------------------------------------------------------------------------------------------------------------------------------------------------------------------------|
| Design                 | Without duct                                                                                                                                                                                                                                                                                                                                          |
| Product description    | For direct attachment to the compartment side panel modules for internal compartmentalisation. Universal interior installation with switchgear and controlgear. Creation of additional mounting levels. In combination with compartment dividers and side panel modules, internal compartmentalisation in accordance with Form 2, 3 or 4 is possible. |
| Material               | Sheet steel, 2 mm                                                                                                                                                                                                                                                                                                                                     |
| Surface finish         | Zinc-plated                                                                                                                                                                                                                                                                                                                                           |
| Supply includes        | Angle brackets and assembly parts                                                                                                                                                                                                                                                                                                                     |
| For compartment height | 400 mm                                                                                                                                                                                                                                                                                                                                                |
| Dimensions             | Width: 302 mm<br>Height: 393 mm                                                                                                                                                                                                                                                                                                                       |
| To fit                 | Width: = 400 mm                                                                                                                                                                                                                                                                                                                                       |
| Packs of               | 1 pc(s).                                                                                                                                                                                                                                                                                                                                              |
| Net weight             | 3.493                                                                                                                                                                                                                                                                                                                                                 |
| Gross weight           | 3.693                                                                                                                                                                                                                                                                                                                                                 |