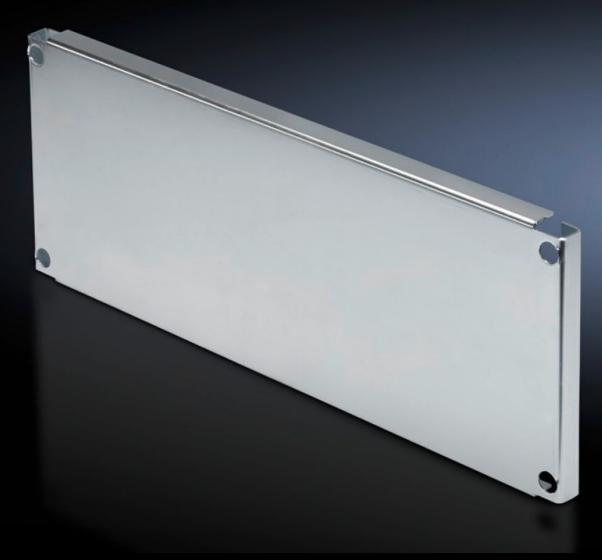

# SV 9673.646 - Partial mounting plates for compartment side panel modules (internal compartmentalisation)

With or without duct, for direct attachment to the functional space side panel modules.

#### **Features**

| Model No.              | SV 9673.646                                                                                                                                                                                                                                                                                                                                           |
|------------------------|-------------------------------------------------------------------------------------------------------------------------------------------------------------------------------------------------------------------------------------------------------------------------------------------------------------------------------------------------------|
| Design                 | Without duct                                                                                                                                                                                                                                                                                                                                          |
| Product description    | For direct attachment to the compartment side panel modules for internal compartmentalisation. Universal interior installation with switchgear and controlgear. Creation of additional mounting levels. In combination with compartment dividers and side panel modules, internal compartmentalisation in accordance with Form 2, 3 or 4 is possible. |
| Material               | Sheet steel, 2 mm                                                                                                                                                                                                                                                                                                                                     |
| Surface finish         | Zinc-plated                                                                                                                                                                                                                                                                                                                                           |
| Supply includes        | Angle brackets and assembly parts                                                                                                                                                                                                                                                                                                                     |
| For compartment height | 600 mm                                                                                                                                                                                                                                                                                                                                                |
| Dimensions             | Width: 302 mm<br>Height: 593 mm                                                                                                                                                                                                                                                                                                                       |
| To fit                 | Width: = 400 mm                                                                                                                                                                                                                                                                                                                                       |
| Packs of               | 1 pc(s).                                                                                                                                                                                                                                                                                                                                              |
| Net weight             | 5.13                                                                                                                                                                                                                                                                                                                                                  |
| Gross weight           | 5.4                                                                                                                                                                                                                                                                                                                                                   |