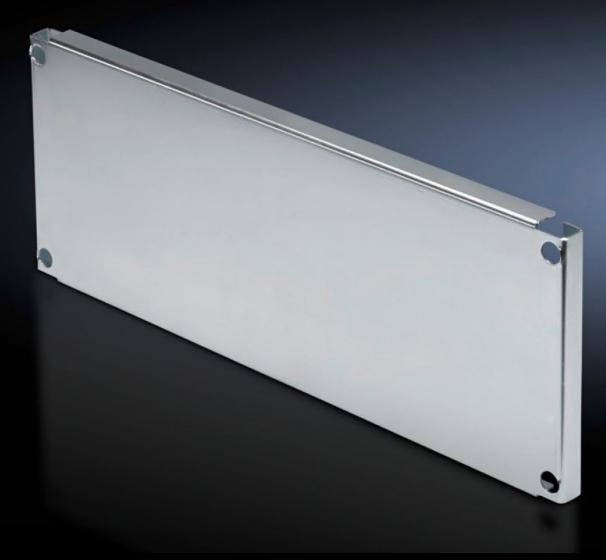

## SV 9673.666 - Partial mounting plates for compartment side panel modules (internal compartmentalisation)

With or without duct, for direct attachment to the functional space side panel modules.

#### **Features**

| Model No.              | SV 9673.666                                                                                                                                                                                                                                                                                                                                           |
|------------------------|-------------------------------------------------------------------------------------------------------------------------------------------------------------------------------------------------------------------------------------------------------------------------------------------------------------------------------------------------------|
| Design                 | Without duct                                                                                                                                                                                                                                                                                                                                          |
| Product description    | For direct attachment to the compartment side panel modules for internal compartmentalisation. Universal interior installation with switchgear and controlgear. Creation of additional mounting levels. In combination with compartment dividers and side panel modules, internal compartmentalisation in accordance with Form 2, 3 or 4 is possible. |
| Material               | Sheet steel, 2 mm                                                                                                                                                                                                                                                                                                                                     |
| Surface finish         | Zinc-plated                                                                                                                                                                                                                                                                                                                                           |
| Supply includes        | Angle brackets and assembly parts                                                                                                                                                                                                                                                                                                                     |
| For compartment height | 600 mm                                                                                                                                                                                                                                                                                                                                                |
| Dimensions             | Width: 502 mm<br>Height: 593 mm                                                                                                                                                                                                                                                                                                                       |
| To fit                 | Width: = 600 mm                                                                                                                                                                                                                                                                                                                                       |
| Packs of               | 1 pc(s).                                                                                                                                                                                                                                                                                                                                              |
| Net weight             | 7.083                                                                                                                                                                                                                                                                                                                                                 |
| Gross weight           | 7.456                                                                                                                                                                                                                                                                                                                                                 |