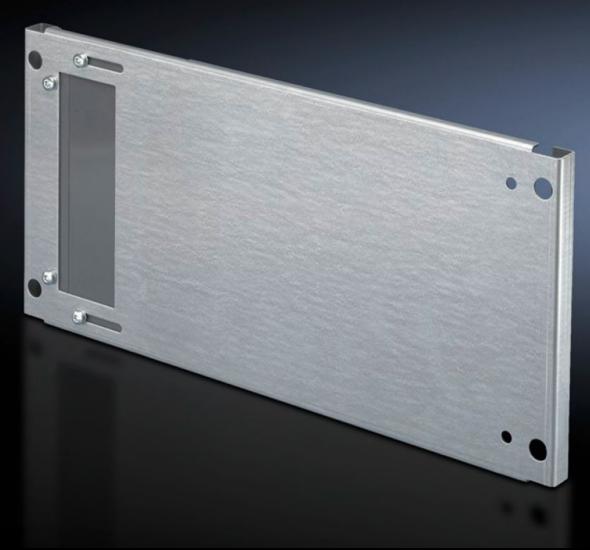

# SV 9673.672 - Partial mounting plates for compartment side panel modules (internal compartmentalisation)

With or without duct, for direct attachment to the functional space side panel modules.

#### **Features**

| Model No.              | SV 9673.672                                                                                                                                                                                                                                                                                                                                           |
|------------------------|-------------------------------------------------------------------------------------------------------------------------------------------------------------------------------------------------------------------------------------------------------------------------------------------------------------------------------------------------------|
| Design                 | with gland made from insulating material                                                                                                                                                                                                                                                                                                              |
| Product description    | For direct attachment to the compartment side panel modules for internal compartmentalisation. Universal interior installation with switchgear and controlgear. Creation of additional mounting levels. In combination with compartment dividers and side panel modules, internal compartmentalisation in accordance with Form 2, 3 or 4 is possible. |
| Material               | Sheet steel, 2 mm                                                                                                                                                                                                                                                                                                                                     |
| Surface finish         | Zinc-plated                                                                                                                                                                                                                                                                                                                                           |
| Supply includes        | Angle brackets and assembly parts                                                                                                                                                                                                                                                                                                                     |
| For compartment height | 200 mm                                                                                                                                                                                                                                                                                                                                                |
| Dimensions             | Width: 502 mm<br>Height: 193 mm                                                                                                                                                                                                                                                                                                                       |
| To fit                 | Width: = 600 mm                                                                                                                                                                                                                                                                                                                                       |
| Packs of               | 1 pc(s).                                                                                                                                                                                                                                                                                                                                              |
| Net weight             | 2.536                                                                                                                                                                                                                                                                                                                                                 |
| Gross weight           | 2.68                                                                                                                                                                                                                                                                                                                                                  |