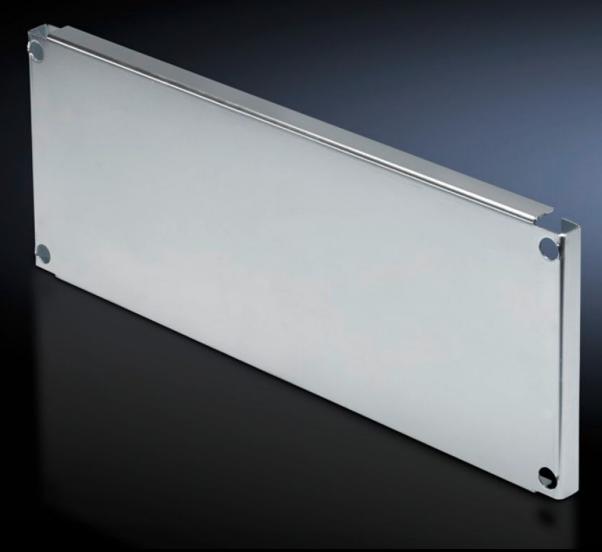

# SV 9673.682 - Partial mounting plates for compartment side panel modules (internal compartmentalisation)

With or without duct, for direct attachment to the functional space side panel modules.

#### **Features**

| Model No.              | SV 9673.682                                                                                                                                                                                                                                                                                                                                           |
|------------------------|-------------------------------------------------------------------------------------------------------------------------------------------------------------------------------------------------------------------------------------------------------------------------------------------------------------------------------------------------------|
| Design                 | Without duct                                                                                                                                                                                                                                                                                                                                          |
| Product description    | For direct attachment to the compartment side panel modules for internal compartmentalisation. Universal interior installation with switchgear and controlgear. Creation of additional mounting levels. In combination with compartment dividers and side panel modules, internal compartmentalisation in accordance with Form 2, 3 or 4 is possible. |
| Material               | Sheet steel, 2 mm                                                                                                                                                                                                                                                                                                                                     |
| Surface finish         | Zinc-plated                                                                                                                                                                                                                                                                                                                                           |
| Supply includes        | Angle brackets and assembly parts                                                                                                                                                                                                                                                                                                                     |
| For compartment height | 200 mm                                                                                                                                                                                                                                                                                                                                                |
| Dimensions             | Width: 702 mm<br>Height: 193 mm                                                                                                                                                                                                                                                                                                                       |
| To fit                 | Width: = 800 mm                                                                                                                                                                                                                                                                                                                                       |
| Packs of               | 1 pc(s).                                                                                                                                                                                                                                                                                                                                              |
| Weight/pack            | 3.65 kg                                                                                                                                                                                                                                                                                                                                               |
| Customs tariff number  | 73269098                                                                                                                                                                                                                                                                                                                                              |