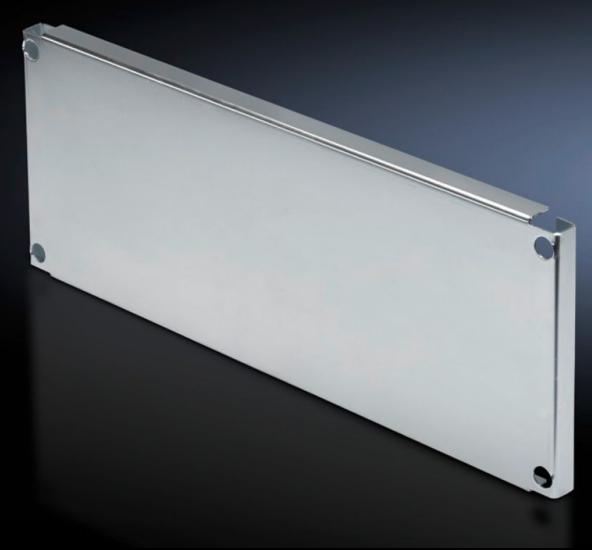

## SV 9673.684 - Partial mounting plates for compartment side panel modules (internal compartmentalisation)

With or without duct, for direct attachment to the functional space side panel modules.

#### **Features**

| Model No.              | SV 9673.684                                                                                                                                                                                                                                                                                                                                           |
|------------------------|-------------------------------------------------------------------------------------------------------------------------------------------------------------------------------------------------------------------------------------------------------------------------------------------------------------------------------------------------------|
| Design                 | Without duct                                                                                                                                                                                                                                                                                                                                          |
| Product description    | For direct attachment to the compartment side panel modules for internal compartmentalisation. Universal interior installation with switchgear and controlgear. Creation of additional mounting levels. In combination with compartment dividers and side panel modules, internal compartmentalisation in accordance with Form 2, 3 or 4 is possible. |
| Material               | Sheet steel, 2 mm                                                                                                                                                                                                                                                                                                                                     |
| Surface finish         | Zinc-plated                                                                                                                                                                                                                                                                                                                                           |
| Supply includes        | Angle brackets and assembly parts                                                                                                                                                                                                                                                                                                                     |
| For compartment height | 400 mm                                                                                                                                                                                                                                                                                                                                                |
| Dimensions             | Width: 702 mm<br>Height: 393 mm                                                                                                                                                                                                                                                                                                                       |
| To fit                 | Width: = 800 mm                                                                                                                                                                                                                                                                                                                                       |
| Packs of               | 1 pc(s).                                                                                                                                                                                                                                                                                                                                              |
| Net weight             | 6.263                                                                                                                                                                                                                                                                                                                                                 |
| Gross weight           | 6.593                                                                                                                                                                                                                                                                                                                                                 |