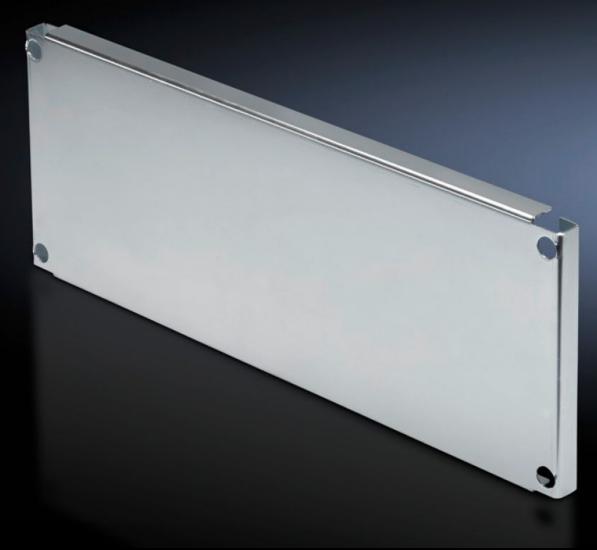

## SV 9673.688 - Partial mounting plates for compartment side panel modules (internal compartmentalisation)

With or without duct, for direct attachment to the functional space side panel modules.

#### **Features**

| Model No.              | SV 9673.688                                                                                                                                                                                                                                                                                                                                           |
|------------------------|-------------------------------------------------------------------------------------------------------------------------------------------------------------------------------------------------------------------------------------------------------------------------------------------------------------------------------------------------------|
| Design                 | Without duct                                                                                                                                                                                                                                                                                                                                          |
| Product description    | For direct attachment to the compartment side panel modules for internal compartmentalisation. Universal interior installation with switchgear and controlgear. Creation of additional mounting levels. In combination with compartment dividers and side panel modules, internal compartmentalisation in accordance with Form 2, 3 or 4 is possible. |
| Material               | Sheet steel, 2 mm                                                                                                                                                                                                                                                                                                                                     |
| Surface finish         | Zinc-plated                                                                                                                                                                                                                                                                                                                                           |
| Supply includes        | Angle brackets and assembly parts                                                                                                                                                                                                                                                                                                                     |
| For compartment height | 800 mm                                                                                                                                                                                                                                                                                                                                                |
| Dimensions             | Width: 702 mm<br>Height: 793 mm                                                                                                                                                                                                                                                                                                                       |
| To fit                 | Width: = 800 mm                                                                                                                                                                                                                                                                                                                                       |
| Packs of               | 1 pc(s).                                                                                                                                                                                                                                                                                                                                              |
| Net weight             | 11.839                                                                                                                                                                                                                                                                                                                                                |
| Gross weight           | 12.462                                                                                                                                                                                                                                                                                                                                                |