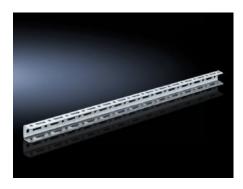

### SV 9673.940 - TS punched rail 17 x 17 mm for TS

For building an auxiliary construction for dividing the busbar space and for individual use as mounting frame for low and medium loads.

#### **Features**

| Model No.             | SV 9673.940                                                                                                                                                                                                                                                                  |
|-----------------------|------------------------------------------------------------------------------------------------------------------------------------------------------------------------------------------------------------------------------------------------------------------------------|
| Design                | For the outer mounting level                                                                                                                                                                                                                                                 |
| Product description   | Mounting angle with TS pitch on three sides. Suitable for building an auxiliary construction for dividing the busbar space, for individual use as a mounting frame for low and medium loads, and fastening to the internal or external mounting level of the TS 8 enclosure. |
| Material              | Sheet steel, 1.5 mm                                                                                                                                                                                                                                                          |
| Surface finish        | Zinc-plated                                                                                                                                                                                                                                                                  |
| Length                | 262.5 mm                                                                                                                                                                                                                                                                     |
| To fit                | Enclosure type: TS 8 Width: = 400 mm Depth: = 400 mm                                                                                                                                                                                                                         |
| Packs of              | 12 pc(s).                                                                                                                                                                                                                                                                    |
| Net weight            | 1.2                                                                                                                                                                                                                                                                          |
| Gross weight          | 1.261                                                                                                                                                                                                                                                                        |
| Customs tariff number | 73269098                                                                                                                                                                                                                                                                     |
| EAN                   | 4028177543485                                                                                                                                                                                                                                                                |
| ETIM 9                | EC002525                                                                                                                                                                                                                                                                     |