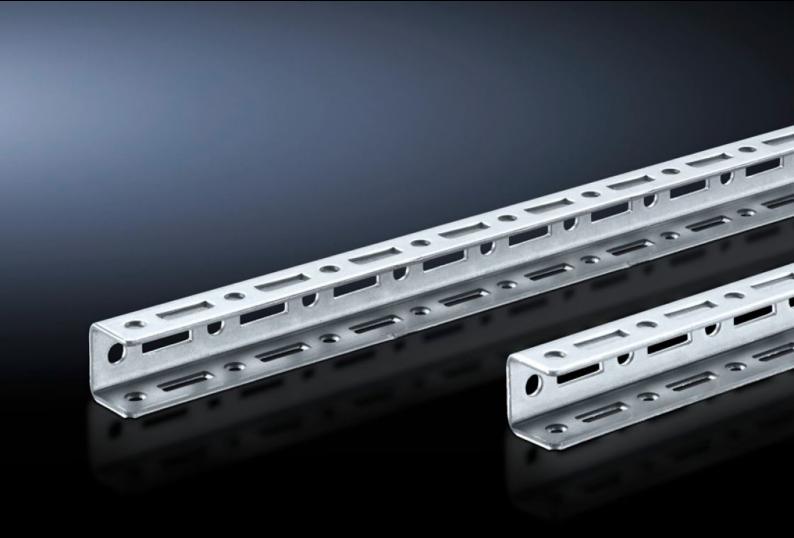

### SV 9673.940 - TS punched rail 17 x 17 mm for TS

For building an auxiliary construction for dividing the busbar space and for individual use as mounting frame for low and medium loads.

#### **Features**

| Model No.             | SV 9673.940                                                                                                                                                                                                                                                                  |
|-----------------------|------------------------------------------------------------------------------------------------------------------------------------------------------------------------------------------------------------------------------------------------------------------------------|
| Design                | For the outer mounting level                                                                                                                                                                                                                                                 |
| Product description   | Mounting angle with TS pitch on three sides. Suitable for building an auxiliary construction for dividing the busbar space, for individual use as a mounting frame for low and medium loads, and fastening to the internal or external mounting level of the TS 8 enclosure. |
| Material              | Sheet steel, 1.5 mm                                                                                                                                                                                                                                                          |
| Surface finish        | Zinc-plated                                                                                                                                                                                                                                                                  |
| Length                | 262.5 mm                                                                                                                                                                                                                                                                     |
| To fit                | Enclosure type: TS 8 Width: = 400 mm Depth: = 400 mm                                                                                                                                                                                                                         |
| Packs of              | 12 pc(s).                                                                                                                                                                                                                                                                    |
| Net weight            | 1.2                                                                                                                                                                                                                                                                          |
| Gross weight          | 1.261                                                                                                                                                                                                                                                                        |
| Customs tariff number | 73269098                                                                                                                                                                                                                                                                     |
| EAN                   | 4028177543485                                                                                                                                                                                                                                                                |
| ETIM 9                | EC002525                                                                                                                                                                                                                                                                     |