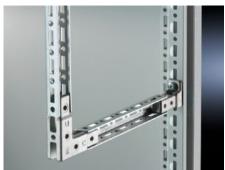

### SV 9673.940 - TS punched rail 17 x 17 mm for TS

For building an auxiliary construction for dividing the busbar space and for individual use as mounting frame for low and medium loads.

#### **Features**

| Model No.             | SV 9673.940                                                                                                                                                                                                                                                                  |
|-----------------------|------------------------------------------------------------------------------------------------------------------------------------------------------------------------------------------------------------------------------------------------------------------------------|
| Design                | For the outer mounting level                                                                                                                                                                                                                                                 |
| Product description   | Mounting angle with TS pitch on three sides. Suitable for building an auxiliary construction for dividing the busbar space, for individual use as a mounting frame for low and medium loads, and fastening to the internal or external mounting level of the TS 8 enclosure. |
| Material              | Sheet steel, 1.5 mm                                                                                                                                                                                                                                                          |
| Surface finish        | Zinc-plated                                                                                                                                                                                                                                                                  |
| Length                | 262.5 mm                                                                                                                                                                                                                                                                     |
| To fit                | Enclosure type: TS 8 Width: = 400 mm Depth: = 400 mm                                                                                                                                                                                                                         |
| Packs of              | 12 pc(s).                                                                                                                                                                                                                                                                    |
| Net weight            | 1.2                                                                                                                                                                                                                                                                          |
| Gross weight          | 1.261                                                                                                                                                                                                                                                                        |
| Customs tariff number | 73269098                                                                                                                                                                                                                                                                     |
| EAN                   | 4028177543485                                                                                                                                                                                                                                                                |
| ETIM 9                | EC002525                                                                                                                                                                                                                                                                     |