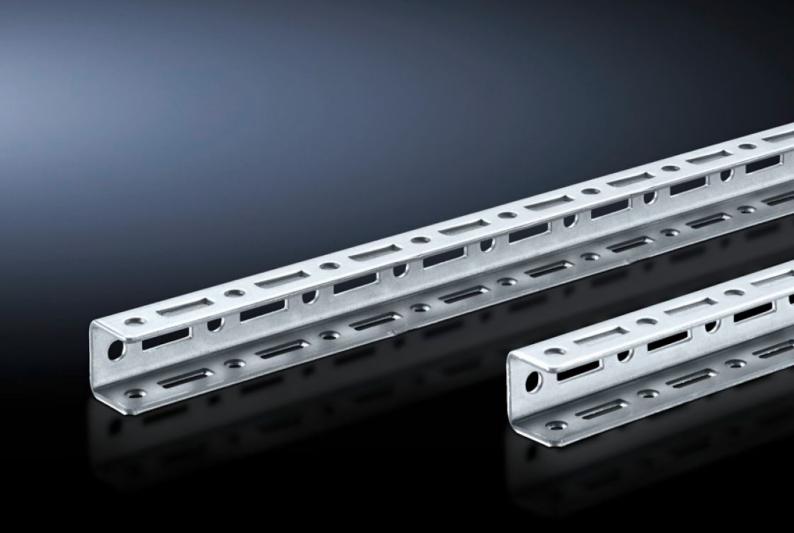

### SV 9673.961 - TS punched rail 17 x 17 mm for TS

For building an auxiliary construction for dividing the busbar space and for individual use as mounting frame for low and medium loads.

#### **Features**

| Model No.                              | SV 9673.961                                                                                                                                                                                                                                                                 |  |
|----------------------------------------|-----------------------------------------------------------------------------------------------------------------------------------------------------------------------------------------------------------------------------------------------------------------------------|--|
| Design                                 | For vertical separation with busbar system in the bottom rear section                                                                                                                                                                                                       |  |
| Product description                    | Mounting angle with TS pitch on three sides. Suitable for building a auxiliary construction for dividing the busbar space, for individual use as a mounting frame for low and medium loads, and fastening to the internal or external mounting level of the TS 8 enclosure. |  |
| Material                               | Sheet steel, 1.5 mm                                                                                                                                                                                                                                                         |  |
| Surface finish                         | Zinc-plated                                                                                                                                                                                                                                                                 |  |
| Length                                 | 512.5 mm                                                                                                                                                                                                                                                                    |  |
| To fit                                 | Enclosure type: TS 8 Width: = 600 mm Depth: = 600 mm                                                                                                                                                                                                                        |  |
| OUT_FUNCTIONAL_SPACE_HEIGH<br>T_COL_SM | = 450                                                                                                                                                                                                                                                                       |  |
| Packs of                               | 12 pc(s).                                                                                                                                                                                                                                                                   |  |
| Net weight                             | 2.52                                                                                                                                                                                                                                                                        |  |
| Customs tariff number                  | 73269098                                                                                                                                                                                                                                                                    |  |
| EAN                                    | 4028177543546                                                                                                                                                                                                                                                               |  |