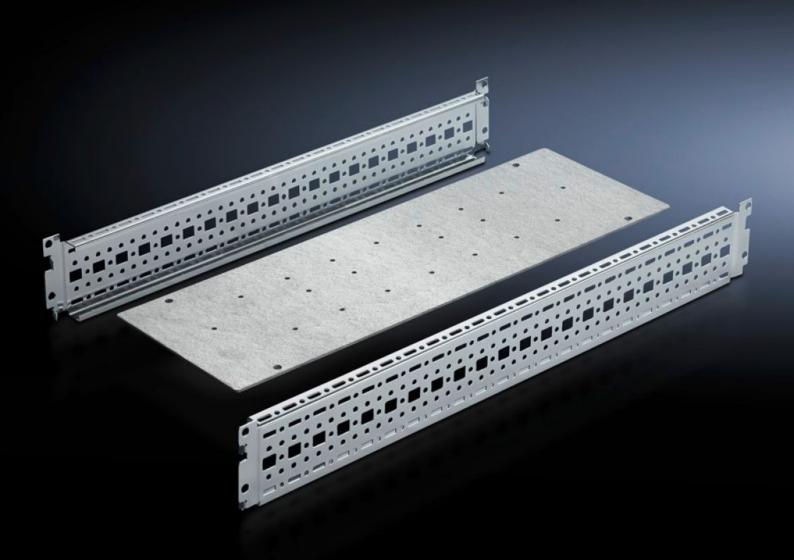

## SV 9674.196 - Coupling set mounting kit for busbar enclosure or riser

For busbar enclosures or risers, is used as a base support for a vertical Maxi-PLS busar system/Flat-PLS busbar system.

#### **Features**

| Model No.             | SV 9674.196                                                                                             |  |
|-----------------------|---------------------------------------------------------------------------------------------------------|--|
| Design                | for Maxi-PLS busbar system                                                                              |  |
| Product description   | The mounting kit is used as a base support for a vertical Maxi-PLS busar system/Flat-PLS busbar system. |  |
| Material              | Sheet steel                                                                                             |  |
| Surface finish        | Zinc-plated                                                                                             |  |
| Supply includes       | Mounting plate 2 punched sections with mounting flanges Assembly parts                                  |  |
| Note on Model No.     | Only suitable for Maxi-PLS.                                                                             |  |
| To fit                | Width: = 200 mm<br>Depth: = 600 mm                                                                      |  |
| Packs of              | 1 pc(s).                                                                                                |  |
| Net weight            | 3.2                                                                                                     |  |
| Gross weight          | 3.5                                                                                                     |  |
| Customs tariff number | 73269098                                                                                                |  |
| EAN                   | 4028177574458                                                                                           |  |