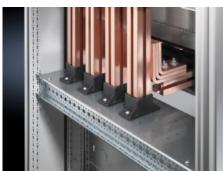

## SV 9674.196 - Coupling set mounting kit for busbar enclosure or riser

For busbar enclosures or risers, is used as a base support for a vertical Maxi-PLS busar system/Flat-PLS busbar system.

#### **Features**

| Model No.             | SV 9674.196                                                                                             |  |
|-----------------------|---------------------------------------------------------------------------------------------------------|--|
| Design                | for Maxi-PLS busbar system                                                                              |  |
| Product description   | The mounting kit is used as a base support for a vertical Maxi-PLS busar system/Flat-PLS busbar system. |  |
| Material              | Sheet steel                                                                                             |  |
| Surface finish        | Zinc-plated                                                                                             |  |
| Supply includes       | Mounting plate 2 punched sections with mounting flanges Assembly parts                                  |  |
| Note on Model No.     | Only suitable for Maxi-PLS.                                                                             |  |
| To fit                | Width: = 200 mm<br>Depth: = 600 mm                                                                      |  |
| Packs of              | 1 pc(s).                                                                                                |  |
| Net weight            | 3.2                                                                                                     |  |
| Gross weight          | 3.5                                                                                                     |  |
| Customs tariff number | 73269098                                                                                                |  |
| EAN                   | 4028177574458                                                                                           |  |