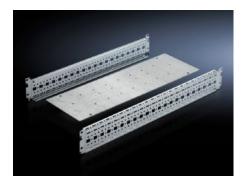

## SV 9674.196 - Coupling set mounting kit for busbar enclosure or riser

For busbar enclosures or risers, is used as a base support for a vertical Maxi-PLS busar system/Flat-PLS busbar system.

#### **Features**

| Model No.             | SV 9674.196                                                                                             |  |
|-----------------------|---------------------------------------------------------------------------------------------------------|--|
| Design                | for Maxi-PLS busbar system                                                                              |  |
| Product description   | The mounting kit is used as a base support for a vertical Maxi-PLS busar system/Flat-PLS busbar system. |  |
| Material              | Sheet steel                                                                                             |  |
| Surface finish        | Zinc-plated                                                                                             |  |
| Supply includes       | Mounting plate 2 punched sections with mounting flanges Assembly parts                                  |  |
| Note on Model No.     | Only suitable for Maxi-PLS.                                                                             |  |
| To fit                | Width: = 200 mm<br>Depth: = 600 mm                                                                      |  |
| Packs of              | 1 pc(s).                                                                                                |  |
| Net weight            | 3.2                                                                                                     |  |
| Gross weight          | 3.5                                                                                                     |  |
| Customs tariff number | 73269098                                                                                                |  |
| EAN                   | 4028177574458                                                                                           |  |