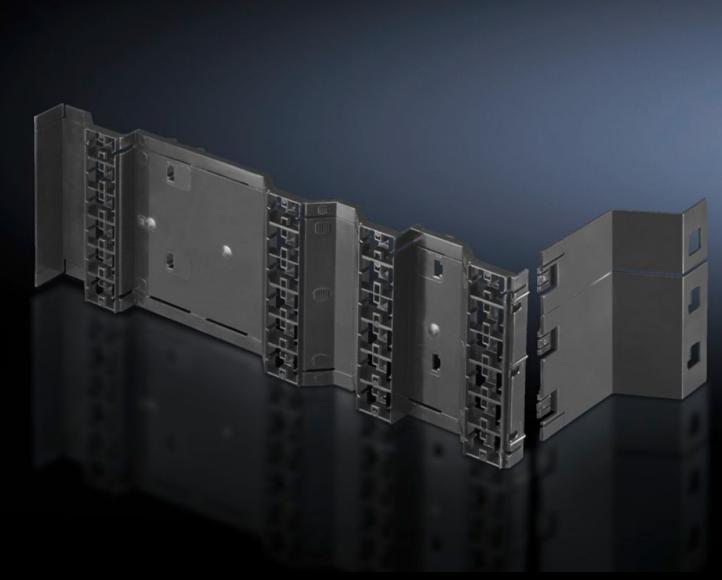

## SV 9674.380 - Cover Set for distribution busbar (Jean Müller fuse-switch disconnector section)

Designed to accommodate Jean Müller devices.

## **Features**

| Model No.             | SV 9674.380                                                                                                                                                                                                                                                                                                               |
|-----------------------|---------------------------------------------------------------------------------------------------------------------------------------------------------------------------------------------------------------------------------------------------------------------------------------------------------------------------|
| Product description   | To cover the distribution busbar system of a fuse-switch disconnector section, designed to accommodate Jean Müller devices. The 150 mm high busbar and cable connection space covers shield the busbar compartment from the functional space so that it is safe from finger contact, with a protection category of IP 20. |
| Material              | PVC, black                                                                                                                                                                                                                                                                                                                |
| Supply includes       | Set consisting of 12 busbar covers and cable connection space covers                                                                                                                                                                                                                                                      |
| To fit                | Height: = 2,000 mm<br>= 2,200 mm                                                                                                                                                                                                                                                                                          |
| Packs of              | 1 pc(s).                                                                                                                                                                                                                                                                                                                  |
| Net weight            | 5.1                                                                                                                                                                                                                                                                                                                       |
| Gross weight          | 5.3                                                                                                                                                                                                                                                                                                                       |
| Customs tariff number | 39269097                                                                                                                                                                                                                                                                                                                  |
| EAN                   | 4028177613713                                                                                                                                                                                                                                                                                                             |
| ETIM 9                | EC002270                                                                                                                                                                                                                                                                                                                  |
| ECLASS 8.0            | 27400613                                                                                                                                                                                                                                                                                                                  |