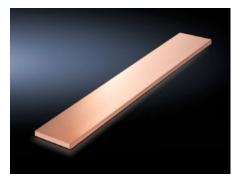

# SV 9674.406 - Distribution busbars for fuse-switch disconnector section

For installation in the fuse-switch disconnector sections, suitable for Maxi-PLS and Flat-PLS main busbar systems.

#### **Features**

| Model No.                    | SV 9674.406                                                                                                                         |
|------------------------------|-------------------------------------------------------------------------------------------------------------------------------------|
| Product description          | Distribution busbar to fit the main busbar systems Maxi-PLS and Flat-PLS for installation in the fuse-switch disconnector sections. |
| Material                     | E-Cu                                                                                                                                |
| Length                       | 1,632.5 mm                                                                                                                          |
| To fit                       | Height: = 2,000 mm                                                                                                                  |
| Cross-section                | 60 mm x 10 mm                                                                                                                       |
| Packs of                     | 1 pc(s).                                                                                                                            |
| Net weight                   | 8.72                                                                                                                                |
| Gross weight                 | 8.8                                                                                                                                 |
| Copper weight (kg per piece) | 8.72                                                                                                                                |
| Customs tariff number        | 74071000                                                                                                                            |
| EAN                          | 4028177613768                                                                                                                       |
| ETIM 9                       | EC001900                                                                                                                            |
| ECLASS 8.0                   | 27400613                                                                                                                            |