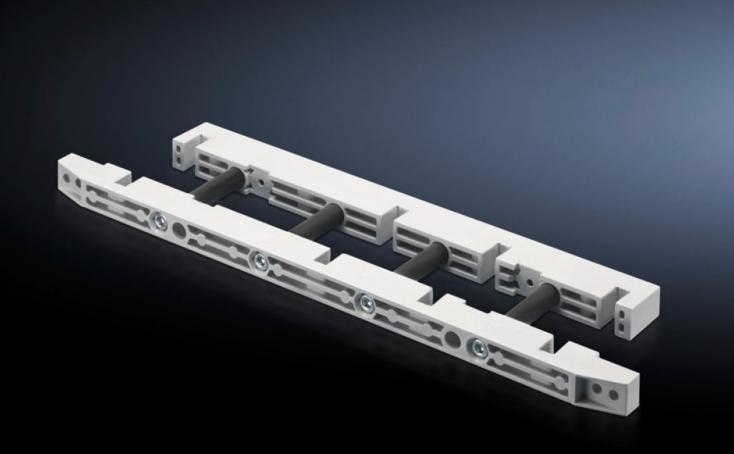

# SV 9674.410 - Busbar support for fuse-switch disconnector section

Busbar support for the distribution busbar system of the fuse-switch disconnector section.

#### **Features**

| Model No.             | SV 9674.410                                                                                    |
|-----------------------|------------------------------------------------------------------------------------------------|
| Product description   | Busbar support for the distribution busbar system of the fuse-<br>switch disconnector section. |
| Material              | Duroplastic polyester                                                                          |
| Supply includes       | Mounting bracket and screws                                                                    |
| To fit busbars        | Flat copper busbars                                                                            |
| To fit busbars        | Width: 100<br>Height: 10 mm                                                                    |
| Number of poles       | 3-pole<br>4-pole                                                                               |
| Packs of              | 1 pc(s).                                                                                       |
| Net weight            | 1.259                                                                                          |
| Gross weight          | 1.313                                                                                          |
| Customs tariff number | 85469010                                                                                       |
| EAN                   | 4028177613430                                                                                  |
| ETIM 9                | EC001166                                                                                       |
| ECLASS 8.0            | 27400613                                                                                       |
|                       |                                                                                                |