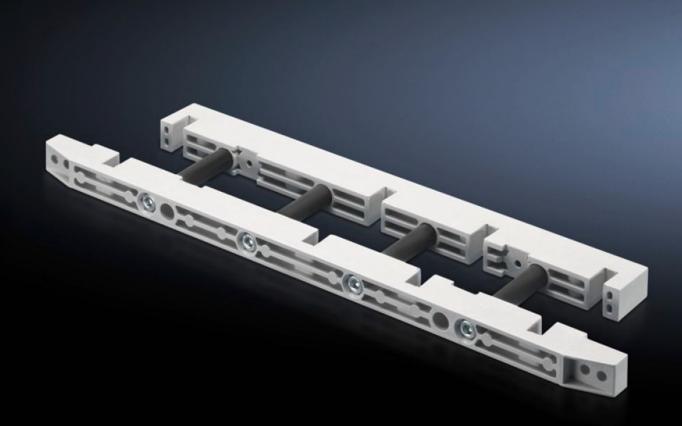

# SV 9674.415 - Busbar support for fuse-switch disconnector section

Busbar support for the distribution busbar system of the fuse-switch disconnector section.

#### Features

| Model No.             | SV 9674.415                                                                                    |
|-----------------------|------------------------------------------------------------------------------------------------|
| Product description   | Busbar support for the distribution busbar system of the fuse-<br>switch disconnector section. |
| Material              | Duroplastic polyester                                                                          |
| Supply includes       | Mounting bracket and screws                                                                    |
| To fit busbars        | Flat copper busbars                                                                            |
| To fit busbars        | Width: 50<br>Height: 10 mm                                                                     |
| Number of poles       | 3-pole<br>4-pole                                                                               |
| Packs of              | 1 pc(s).                                                                                       |
| Net weight            | 1.1                                                                                            |
| Gross weight          | 1.124                                                                                          |
| Customs tariff number | 85469010                                                                                       |
| EAN                   | 4028177613447                                                                                  |
| ETIM 9                | EC001900                                                                                       |
| ECLASS 8.0            | 27400613                                                                                       |
|                       |                                                                                                |