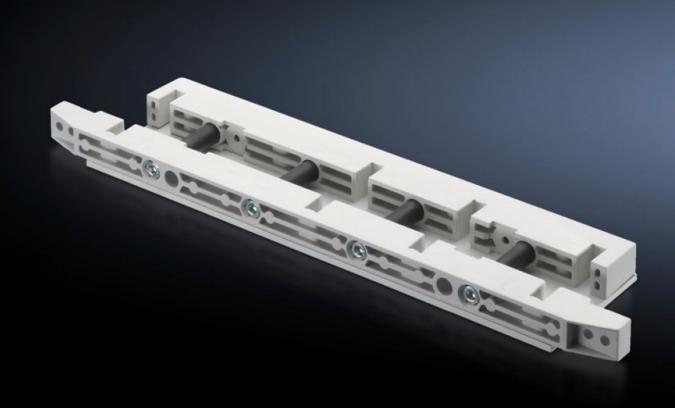

# SV 9674.430 - End support for fuse-switch disconnector section

End support for the distribution busbar system, for vertical support of the distribution busbar system with infeed from above.

#### **Features**

| Model No.             | SV 9674.430                                                                                                                                                            |
|-----------------------|------------------------------------------------------------------------------------------------------------------------------------------------------------------------|
| Product description   | End support for the distribution busbar system of the fuse-switch disconnector section, for vertical support of the distribution busbar system with infeed from above. |
| Material              | Duroplastic polyester                                                                                                                                                  |
| Supply includes       | Mounting bracket and screws                                                                                                                                            |
| To fit busbars        | Width: 100<br>Height: 10 mm                                                                                                                                            |
| Number of poles       | 3-pole<br>4-pole                                                                                                                                                       |
| Packs of              | 1 pc(s).                                                                                                                                                               |
| Net weight            | 1.679                                                                                                                                                                  |
| Gross weight          | 1.72                                                                                                                                                                   |
| Customs tariff number | 39269097                                                                                                                                                               |
| EAN                   | 4028177613515                                                                                                                                                          |
| ETIM 9                | EC001166                                                                                                                                                               |
| ECLASS 8.0            | 27400613                                                                                                                                                               |
|                       |                                                                                                                                                                        |