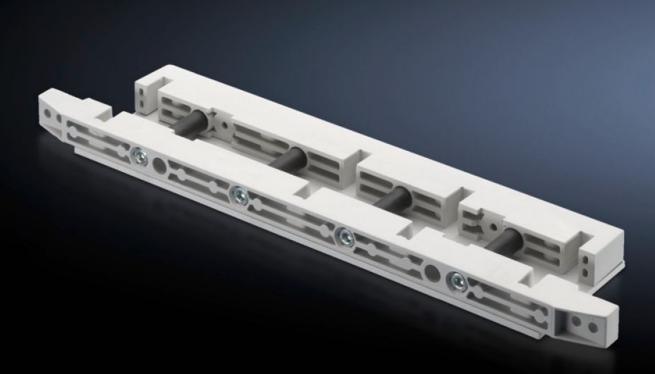

## SV 9674.436 - End support for fuse-switch disconnector section

End support for the distribution busbar system, for vertical support of the distribution busbar system with infeed from above.

## Features

| Model No.             | SV 9674.436                                                                                                                                                            |
|-----------------------|------------------------------------------------------------------------------------------------------------------------------------------------------------------------|
| Product description   | End support for the distribution busbar system of the fuse-switch disconnector section, for vertical support of the distribution busbar system with infeed from above. |
| Material              | Duroplastic polyester                                                                                                                                                  |
| Supply includes       | Mounting bracket and screws                                                                                                                                            |
| To fit busbars        | Width: 60<br>Height: 10 mm                                                                                                                                             |
| Number of poles       | 3-pole<br>4-pole                                                                                                                                                       |
| Packs of              | 1 pc(s).                                                                                                                                                               |
| Net weight            | 1.459                                                                                                                                                                  |
| Gross weight          | 1.48                                                                                                                                                                   |
| Customs tariff number | 39269097                                                                                                                                                               |
| EAN                   | 4028177613539                                                                                                                                                          |
| ETIM 9                | EC001166                                                                                                                                                               |
| ECLASS 8.0            | 27400613                                                                                                                                                               |