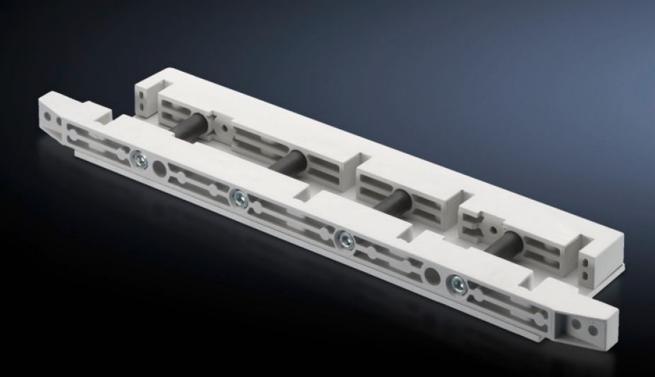

## SV 9674.438 - End support for fuse-switch disconnector section

End support for the distribution busbar system, for vertical support of the distribution busbar system with infeed from above.

## Features

| Model No.             | SV 9674.438                                                                                                                                                            |
|-----------------------|------------------------------------------------------------------------------------------------------------------------------------------------------------------------|
| Product description   | End support for the distribution busbar system of the fuse-switch disconnector section, for vertical support of the distribution busbar system with infeed from above. |
| Material              | Duroplastic polyester                                                                                                                                                  |
| Supply includes       | Mounting bracket and screws                                                                                                                                            |
| To fit busbars        | Width: 80<br>Height: 10 mm                                                                                                                                             |
| Number of poles       | 3-pole<br>4-pole                                                                                                                                                       |
| Packs of              | 1 pc(s).                                                                                                                                                               |
| Net weight            | 1.619                                                                                                                                                                  |
| Gross weight          | 1.664                                                                                                                                                                  |
| Customs tariff number | 39269097                                                                                                                                                               |
| EAN                   | 4028177613546                                                                                                                                                          |
| ETIM 9                | EC001166                                                                                                                                                               |
| ECLASS 8.0            | 27400613                                                                                                                                                               |