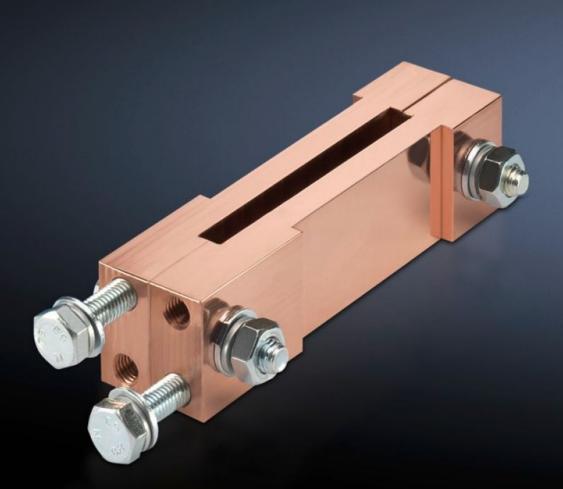

## SV 9674.485 - Terminal block, distribution busbar for fuseswitch disconnector section

For connecting the connection brackets to the distribution busbar system of the switchdisconnector-fuse section, no drilling required.

## Features

| Model No.                    | SV 9674.485                                                                                                                             |
|------------------------------|-----------------------------------------------------------------------------------------------------------------------------------------|
| Product description          | For connecting the connection brackets to the distribution busbar system of the switch-disconnector-fuse section, no drilling required. |
| Material                     | E-Cu                                                                                                                                    |
| Supply includes              | Assembly parts                                                                                                                          |
| To fit busbars               | Width: 50, 60 mm                                                                                                                        |
| Packs of                     | 1 pc(s).                                                                                                                                |
| Net weight                   | 1.94                                                                                                                                    |
| Gross weight                 | 2.055                                                                                                                                   |
| Copper weight (kg per piece) | 1.76                                                                                                                                    |
| Customs tariff number        | 74198090                                                                                                                                |
| EAN                          | 4028177613553                                                                                                                           |
| ETIM 9                       | EC001900                                                                                                                                |
| ECLASS 8.0                   | 27400613                                                                                                                                |
|                              |                                                                                                                                         |