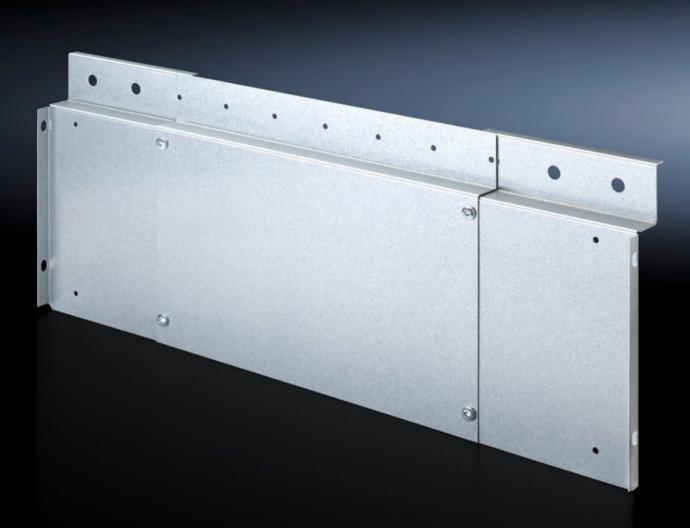

## SV 9674.560 - Wiring trim panel

Wiring system for Ri4Power with internal compartmentalisation

## Features

| Model No.             | SV 9674.560                                                                                                                                                                                                                                                   |
|-----------------------|---------------------------------------------------------------------------------------------------------------------------------------------------------------------------------------------------------------------------------------------------------------|
| Product description   | Inner front cover of the main busbar system with the option of<br>mounting a wiring channel W x D 40 x 20 mm. Suitable for use in<br>Ri4Power switchgear with 300 mm high front trim panels.<br>Horizontal cable routing occurs behind the front trim panels. |
| Material              | Sheet steel                                                                                                                                                                                                                                                   |
| Surface finish        | Zinc-plated                                                                                                                                                                                                                                                   |
| Supply includes       | Assembly parts                                                                                                                                                                                                                                                |
| Note                  | For vertical cable routing, mounting brackets for compartment dividers and circuit-breaker support rails enable the installation of a wiring channel, thanks to pre-punched cut-outs.                                                                         |
| To fit                | Width: = 800 mm<br>= 1,000 mm<br>= 1,200 mm                                                                                                                                                                                                                   |
| Packs of              | 1 pc(s).                                                                                                                                                                                                                                                      |
| Net weight            | 2.4                                                                                                                                                                                                                                                           |
| Gross weight          | 2.46                                                                                                                                                                                                                                                          |
| Customs tariff number | 73269098                                                                                                                                                                                                                                                      |
| EAN                   | 4028177697317                                                                                                                                                                                                                                                 |
| ETIM 9                | EC002617                                                                                                                                                                                                                                                      |
| ECLASS 8.0            | 27142423                                                                                                                                                                                                                                                      |