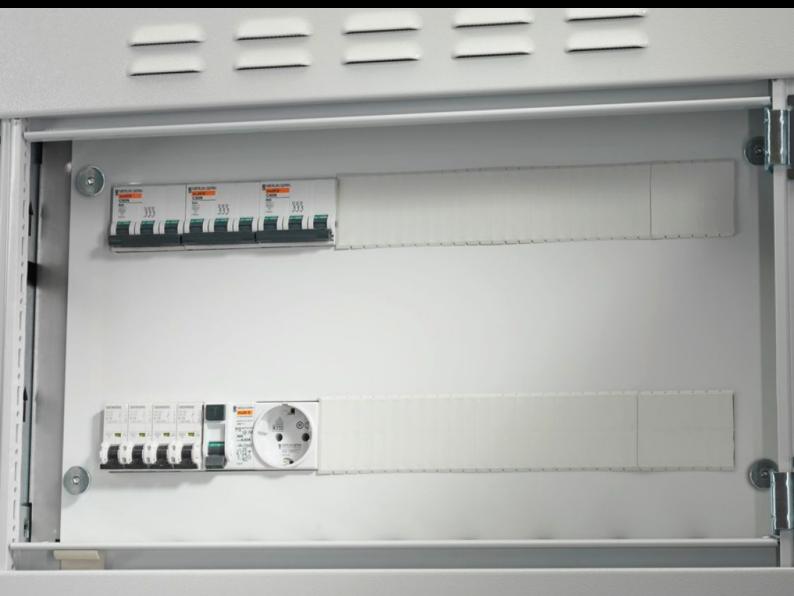

## SV 9674.761 - Support frame for DIN rail-mounted devices

Support frame set for accepting DIN rail-mounted devices (e.g. MCBs).

## **Features**

| Model No.                  | SV 9674.761                                                                                                                                                                                                                                                                                                                                                                                                                         |
|----------------------------|-------------------------------------------------------------------------------------------------------------------------------------------------------------------------------------------------------------------------------------------------------------------------------------------------------------------------------------------------------------------------------------------------------------------------------------|
| Product description        | Support frame set for accepting DIN rail-mounted devices (e.g. MCBs). The support rails are fastened with two mounting brackets to the side panel modules for internal compartmentalisation. The cover is fastened to the support frame with knurled screws. In combination with compartment dividers, partial mounting plates and side panel modules, internal compartmentalisation in accordance with Form 2, 3 or 4 is possible. |
| Material                   | Support frame: Sheet steel, zinc-plated, passivated, 1.5 mm<br>Cover: Sheet steel, spray finished, 1.5 mm                                                                                                                                                                                                                                                                                                                           |
| Supply includes            | Support rails 2 mounting brackets 1 cover with cut-out Assembly parts                                                                                                                                                                                                                                                                                                                                                               |
| For compartment height     | 150 mm                                                                                                                                                                                                                                                                                                                                                                                                                              |
| To fit                     | Width: = 600 mm                                                                                                                                                                                                                                                                                                                                                                                                                     |
| No. of pitch units 17.5 mm | 1 x 24                                                                                                                                                                                                                                                                                                                                                                                                                              |
| Packs of                   | 1 pc(s).                                                                                                                                                                                                                                                                                                                                                                                                                            |
| Net weight                 | 1.9                                                                                                                                                                                                                                                                                                                                                                                                                                 |
| Gross weight               | 2                                                                                                                                                                                                                                                                                                                                                                                                                                   |
| Customs tariff number      | 73269098                                                                                                                                                                                                                                                                                                                                                                                                                            |
| EAN                        | 4028177543799                                                                                                                                                                                                                                                                                                                                                                                                                       |
| ETIM 9                     | EC001900                                                                                                                                                                                                                                                                                                                                                                                                                            |
| ECLASS 8.0                 | 27400613                                                                                                                                                                                                                                                                                                                                                                                                                            |