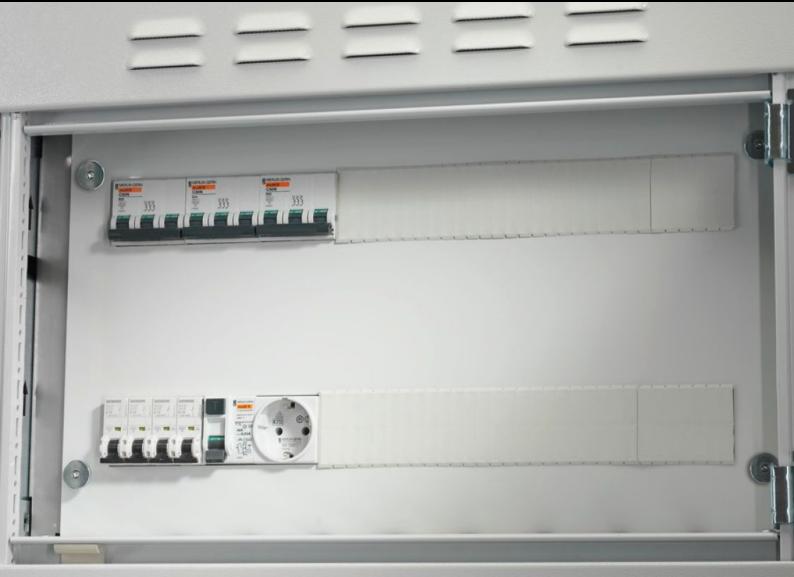

## SV 9674.782 - Support frame for DIN rail-mounted devices

Support frame set for accepting DIN rail-mounted devices (e.g. MCBs).

## Features

| Model No.                  | SV 9674.782                                                                                                                                                                                                                                                                                                                                                                                                                         |
|----------------------------|-------------------------------------------------------------------------------------------------------------------------------------------------------------------------------------------------------------------------------------------------------------------------------------------------------------------------------------------------------------------------------------------------------------------------------------|
| Product description        | Support frame set for accepting DIN rail-mounted devices (e.g. MCBs). The support rails are fastened with two mounting brackets to the side panel modules for internal compartmentalisation. The cover is fastened to the support frame with knurled screws. In combination with compartment dividers, partial mounting plates and side panel modules, internal compartmentalisation in accordance with Form 2, 3 or 4 is possible. |
| Material                   | Support frame: Sheet steel, zinc-plated, passivated, 1.5 mm<br>Cover: Sheet steel, spray finished, 1.5 mm                                                                                                                                                                                                                                                                                                                           |
| Supply includes            | Support rails<br>2 mounting brackets<br>1 cover with cut-out<br>Assembly parts                                                                                                                                                                                                                                                                                                                                                      |
| For compartment height     | 300 mm                                                                                                                                                                                                                                                                                                                                                                                                                              |
| To fit                     | Width: = 800 mm                                                                                                                                                                                                                                                                                                                                                                                                                     |
| No. of pitch units 17.5 mm | 2 x 36                                                                                                                                                                                                                                                                                                                                                                                                                              |
| Packs of                   | 1 pc(s).                                                                                                                                                                                                                                                                                                                                                                                                                            |
| Net weight                 | 4.945                                                                                                                                                                                                                                                                                                                                                                                                                               |
| Gross weight               | 5.205                                                                                                                                                                                                                                                                                                                                                                                                                               |
| Customs tariff number      | 73269098                                                                                                                                                                                                                                                                                                                                                                                                                            |
| EAN                        | 4028177543843                                                                                                                                                                                                                                                                                                                                                                                                                       |
| ETIM 9                     | EC001900                                                                                                                                                                                                                                                                                                                                                                                                                            |
| ECLASS 8.0                 | 27400613                                                                                                                                                                                                                                                                                                                                                                                                                            |