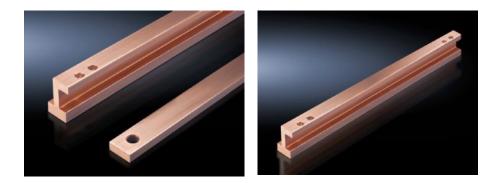

## SV 9675.212 - Distribution busbars 30 x 10 mm

## Features

| Model No.                    | SV 9675.212                                                                                                           |
|------------------------------|-----------------------------------------------------------------------------------------------------------------------|
| Design                       | For distribution busbar systems behind the compartment<br>For distribution busbar system in the compartment (indoors) |
| Product description          | Prepared for the connection of T-connector kits.                                                                      |
| Material                     | E-Cu                                                                                                                  |
| Length                       | 1,610 mm                                                                                                              |
| To fit                       | Also suitable as a vertical busbar for PE/PEN/N.                                                                      |
| To fit                       | Height: = 2,200 mm<br>= 1,800 mm                                                                                      |
| Packs of                     | 1 pc(s).                                                                                                              |
| Net weight                   | 4.3                                                                                                                   |
| Gross weight                 | 4.327                                                                                                                 |
| Copper weight (kg per piece) | 4.3                                                                                                                   |
| Customs tariff number        | 74071000                                                                                                              |
| EAN                          | 4028177575936                                                                                                         |
| ETIM 9                       | EC000001                                                                                                              |
| ECLASS 8.0                   | 27370303                                                                                                              |
|                              |                                                                                                                       |