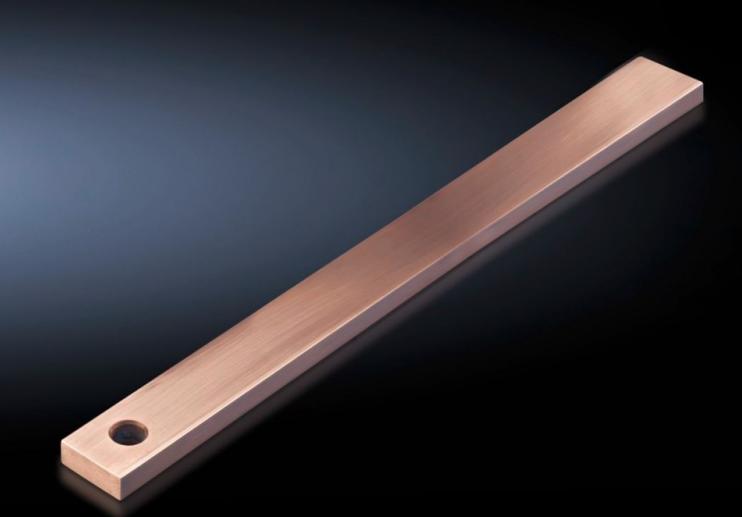

## SV 9675.212 - Distribution busbars 30 x 10 mm

## Features

| Model No.                    | SV 9675.212                                                                                                           |
|------------------------------|-----------------------------------------------------------------------------------------------------------------------|
| Design                       | For distribution busbar systems behind the compartment<br>For distribution busbar system in the compartment (indoors) |
| Product description          | Prepared for the connection of T-connector kits.                                                                      |
| Material                     | E-Cu                                                                                                                  |
| Length                       | 1,610 mm                                                                                                              |
| To fit                       | Also suitable as a vertical busbar for PE/PEN/N.                                                                      |
| To fit                       | Height: = 2,200 mm<br>= 1,800 mm                                                                                      |
| Packs of                     | 1 pc(s).                                                                                                              |
| Net weight                   | 4.3                                                                                                                   |
| Gross weight                 | 4.327                                                                                                                 |
| Copper weight (kg per piece) | 4.3                                                                                                                   |
| Customs tariff number        | 74071000                                                                                                              |
| EAN                          | 4028177575936                                                                                                         |
| ETIM 9                       | EC000001                                                                                                              |
| ECLASS 8.0                   | 27370303                                                                                                              |
|                              |                                                                                                                       |