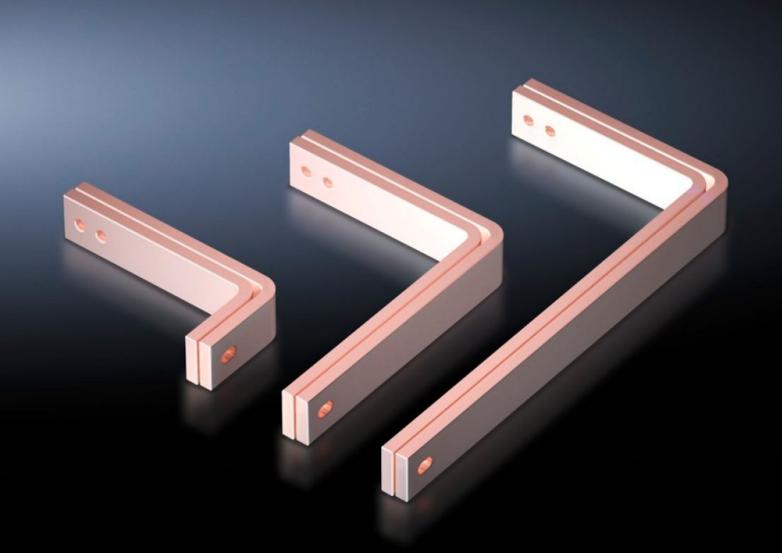

## SV 9675.316 - T-connector kits for Maxi-PLS/RiLine busbar systems

For connecting horizontal Maxi-PLS main busbar systems to vertical RiLine60 distribution busbar systems in the modular outgoing section.

## **Features**

| Model No.                    | SV 9675.316                                                                                                                           |
|------------------------------|---------------------------------------------------------------------------------------------------------------------------------------|
| Applications                 | For connecting horizontal Maxi-PLS main busbar systems to vertical RiLine distribution busbar systems in the modular outgoing section |
| Supply includes              | Assembly parts                                                                                                                        |
| To fit                       | Depth: = 800 mm                                                                                                                       |
| Packs of                     | 1 set(s)                                                                                                                              |
| Copper weight (kg per piece) | 6.72                                                                                                                                  |
| Customs tariff number        | 74198090                                                                                                                              |
| EAN                          | 4028177619159                                                                                                                         |
| ECLASS 8.0                   | 27400613                                                                                                                              |