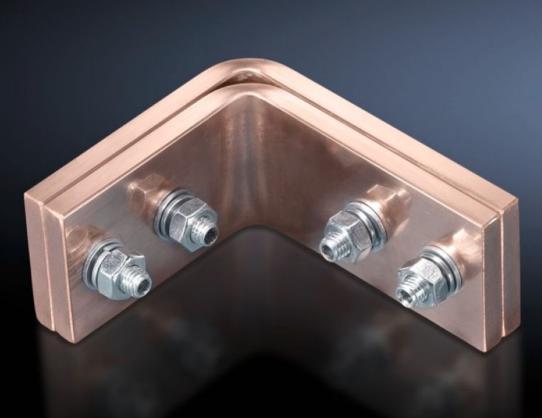

## SV 9675.840 Angular connectors for Maxi-PLS/ Flat-PLS

IT INFRASTRUCTURE SOFTWARE & SERVICES

CLIMATE CONTROL

State: 1/8/2025 (Source: rittal.com/in-en)

POWER DISTRIBUTION

RITTAL

FRIEDHELM LOH GROUP

ENCLOSURES

## SV 9675.840 - Angular connectors for Maxi-PLS/Flat-PLS