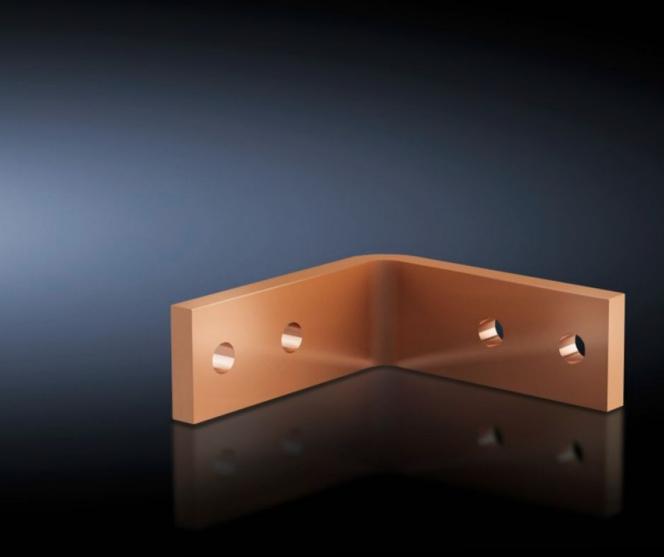

## SV 9675.842 - Angular connector for Flat-PLS

For connecting horizontal Flat-PLS busbar systems in the roof/base section to vertical Flat-PLS busbar systems.

## **Features**

| SV 9675.842                                                                                                     |
|-----------------------------------------------------------------------------------------------------------------|
| For connecting horizontal Flat-PLS busbar systems in the roof/base section to vertical Flat-PLS busbar systems. |
| 2                                                                                                               |
| Flat-PLS 60                                                                                                     |
| Enclosure type: TS 8  Depth: = 600 mm = 800 mm                                                                  |
| Width: 40<br>Height: 10 mm                                                                                      |
| 1 pc(s).                                                                                                        |
| 1.2                                                                                                             |
| 1.3                                                                                                             |
| 1.24                                                                                                            |
| 74198090                                                                                                        |
| 4028177626331                                                                                                   |
| EC001900                                                                                                        |
| 27400613                                                                                                        |
|                                                                                                                 |