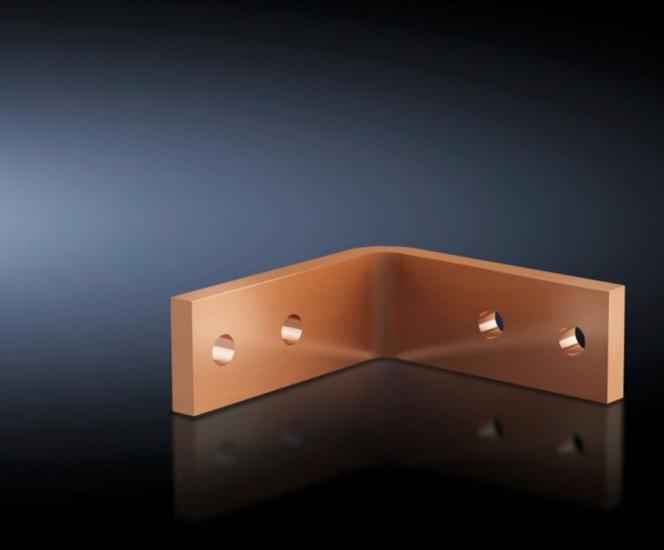

## SV 9675.882 - Angular connector for Flat-PLS

For connecting horizontal Flat-PLS busbar systems in the roof/base section to vertical Flat-PLS busbar systems.

## **Features**

| Model No.                        | SV 9675.882                                                                                                     |
|----------------------------------|-----------------------------------------------------------------------------------------------------------------|
| Applications                     | For connecting horizontal Flat-PLS busbar systems in the roof/base section to vertical Flat-PLS busbar systems. |
| For number of bars per conductor | 4<br>4<br>2                                                                                                     |
| To fit busbar system             | Flat-PLS 60                                                                                                     |
| To fit                           | Enclosure type: TS 8 Depth: = 600 mm = 800 mm                                                                   |
| To fit busbars                   | Width: 40, 100, 80<br>Height: 10, 10 mm                                                                         |
| Packs of                         | 1 pc(s).                                                                                                        |
| Net weight                       | 3.1                                                                                                             |
| Gross weight                     | 3.2                                                                                                             |
| Copper weight (kg per piece)     | 2.77                                                                                                            |
| Customs tariff number            | 74198090                                                                                                        |
| EAN                              | 4028177626379                                                                                                   |
| ETIM 9                           | EC001900                                                                                                        |
| ECLASS 8.0                       | 27400613                                                                                                        |