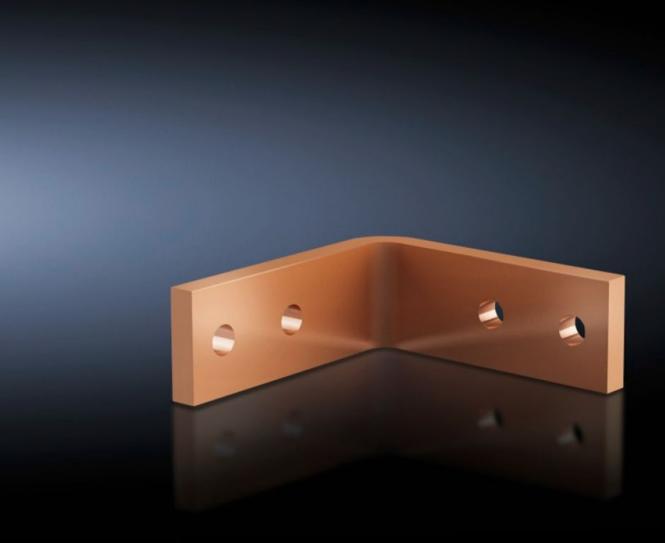

## SV 9675.883 - Angular connector for Flat-PLS

For connecting horizontal Flat-PLS busbar systems in the roof/base section to vertical Flat-PLS busbar systems.

## **Features**

| Model No.                        | SV 9675.883                                                                                                     |
|----------------------------------|-----------------------------------------------------------------------------------------------------------------|
| Applications                     | For connecting horizontal Flat-PLS busbar systems in the roof/base section to vertical Flat-PLS busbar systems. |
| For number of bars per conductor | 4<br>3                                                                                                          |
| To fit busbar system             | Flat-PLS 60                                                                                                     |
| To fit                           | Enclosure type: TS 8 Depth: = 600 mm = 800 mm                                                                   |
| To fit busbars                   | Width: 60, 50<br>Height: 10 mm                                                                                  |
| Packs of                         | 1 pc(s).                                                                                                        |
| Net weight                       | 4.9                                                                                                             |
| Gross weight                     | 5.3                                                                                                             |
| Copper weight (kg per piece)     | 4.37                                                                                                            |
| Customs tariff number            | 74198090                                                                                                        |
| EAN                              | 4028177626386                                                                                                   |
| ETIM 9                           | EC001900                                                                                                        |
| ECLASS 8.0                       | 27400613                                                                                                        |
|                                  |                                                                                                                 |