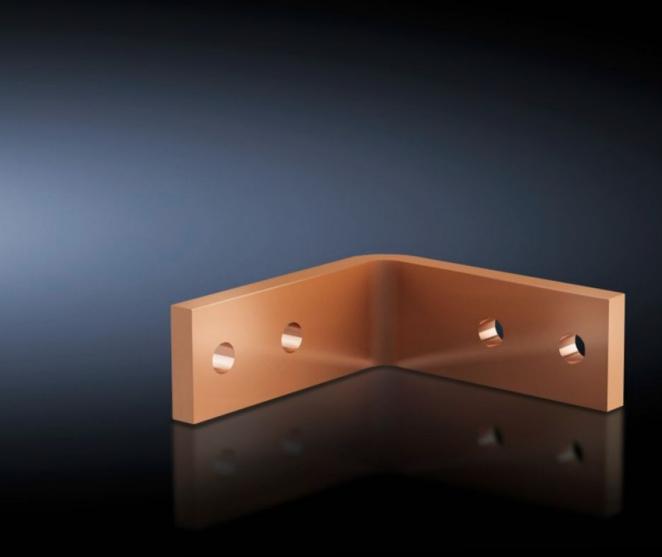

## SV 9675.892 - Angular connector for Flat-PLS

For connecting horizontal Flat-PLS busbar systems in the roof/base section to vertical Flat-PLS busbar systems.

## **Features**

| Model No.                        | SV 9675.892                                                                                                     |
|----------------------------------|-----------------------------------------------------------------------------------------------------------------|
| Applications                     | For connecting horizontal Flat-PLS busbar systems in the roof/base section to vertical Flat-PLS busbar systems. |
| For number of bars per conductor | 4<br>3                                                                                                          |
| To fit busbar system             | Flat-PLS 100                                                                                                    |
| To fit                           | Enclosure type: TS 8 Depth: = 600 mm = 800 mm                                                                   |
| To fit busbars                   | Width: 80<br>Height: 10 mm                                                                                      |
| Packs of                         | 1 pc(s).                                                                                                        |
| Net weight                       | 3.8                                                                                                             |
| Gross weight                     | 4.2                                                                                                             |
| Copper weight (kg per piece)     | 3.46                                                                                                            |
| Customs tariff number            | 74198090                                                                                                        |
| EAN                              | 4028177626416                                                                                                   |
| ETIM 9                           | EC001900                                                                                                        |
| ECLASS 8.0                       | 27400613                                                                                                        |