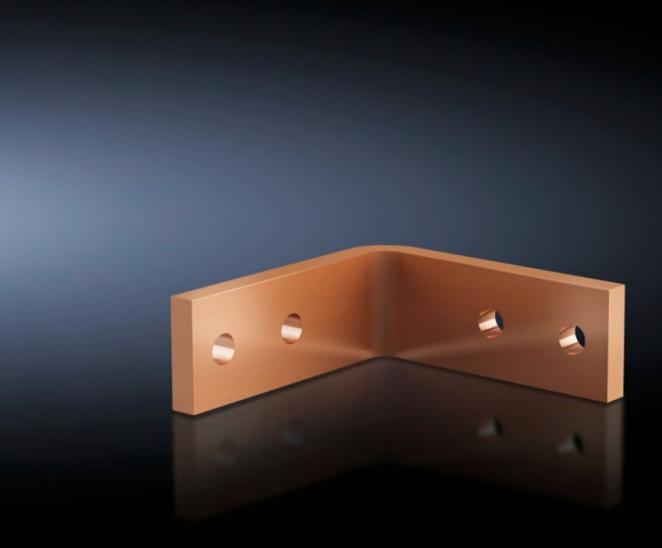

## SV 9675.893 - Angular connector for Flat-PLS

For connecting horizontal Flat-PLS busbar systems in the roof/base section to vertical Flat-PLS busbar systems.

## **Features**

| Model No.                        | SV 9675.893                                                                                                     |
|----------------------------------|-----------------------------------------------------------------------------------------------------------------|
| Applications                     | For connecting horizontal Flat-PLS busbar systems in the roof/base section to vertical Flat-PLS busbar systems. |
| For number of bars per conductor | 4<br>3                                                                                                          |
| To fit busbar system             | Flat-PLS 100                                                                                                    |
| To fit                           | Enclosure type: TS 8 Depth: = 600 mm = 800 mm                                                                   |
| To fit busbars                   | Width: 100, 80<br>Height: 10 mm                                                                                 |
| Packs of                         | 1 pc(s).                                                                                                        |
| Net weight                       | 6                                                                                                               |
| Gross weight                     | 6.4                                                                                                             |
| Copper weight (kg per piece)     | 5.46                                                                                                            |
| Customs tariff number            | 74198090                                                                                                        |
| EAN                              | 4028177626423                                                                                                   |
| ETIM 9                           | EC001900                                                                                                        |
| ECLASS 8.0                       | 27400613                                                                                                        |