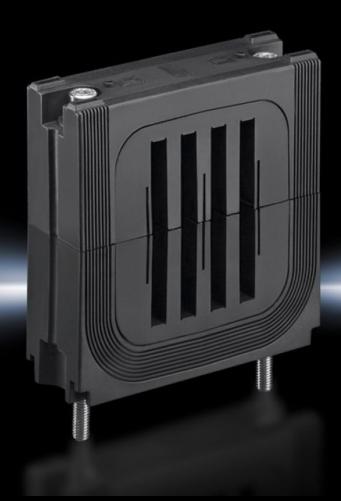

# SV 9676.002 Busbar support

State: 13/7/2025 (Source: rittal.com/in-en)

## SV 9676.002 - Busbar support Flat-PLS

For the configuration of busbar systems from flat copper bars.

#### **Features**

| Model No.                             | SV 9676.002                                                                                   |
|---------------------------------------|-----------------------------------------------------------------------------------------------|
| Material                              | Polyamide Fire protection corresponding to UL 94-V0                                           |
| Colour                                | RAL 9005                                                                                      |
| Number bars                           | 4                                                                                             |
| Number of bars per conductor footnote | When using only 1, 2 or 3 bars, the vacant bar slots should be closed using the filler pieces |
| To fit busbar system                  | Flat-PLS 60                                                                                   |
| To fit busbars                        | Flat copper busbars                                                                           |
| Cross-section                         | 60 mm                                                                                         |
| Packs of                              | 1 pc(s).                                                                                      |
| Net weight                            | 0.659                                                                                         |
| Gross weight                          | 0.67                                                                                          |
| Customs tariff number                 | 85369010                                                                                      |
| EAN                                   | 4028177578234                                                                                 |
| ETIM 9                                | EC001900                                                                                      |
| ECLASS 8.0                            | 27400613                                                                                      |
|                                       |                                                                                               |