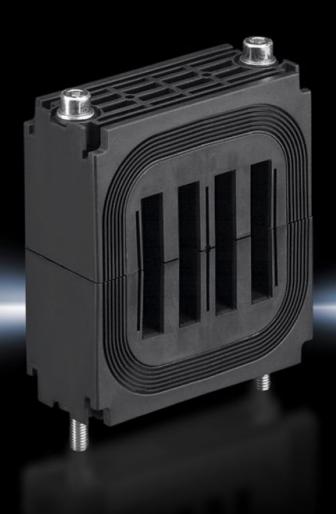

## SV 9676.021 - Busbar support for stabiliser bar

For the configuration of busbar systems from flat copper bars with increased short-circuit resistance.

#### **Features**

| Model No.                             | SV 9676.021                                                                                   |
|---------------------------------------|-----------------------------------------------------------------------------------------------|
| Material                              | Polyamide Fire protection corresponding to UL 94-V0                                           |
| Colour                                | RAL 9005                                                                                      |
| Number bars                           | 4                                                                                             |
| Number of bars per conductor footnote | When using only 1, 2 or 3 bars, the vacant bar slots should be closed using the filler pieces |
| To fit busbar system                  | Flat-PLS 100                                                                                  |
| To fit busbars                        | Flat copper busbars                                                                           |
| Cross-section                         | 100 mm                                                                                        |
| Packs of                              | 1 pc(s).                                                                                      |
| Net weight                            | 1.308                                                                                         |
| Gross weight                          | 1.309                                                                                         |
| Customs tariff number                 | 85369010                                                                                      |
| EAN                                   | 4028177600898                                                                                 |
| ETIM 9                                | EC001900                                                                                      |
| ECLASS 8.0                            | 27400613                                                                                      |
|                                       |                                                                                               |