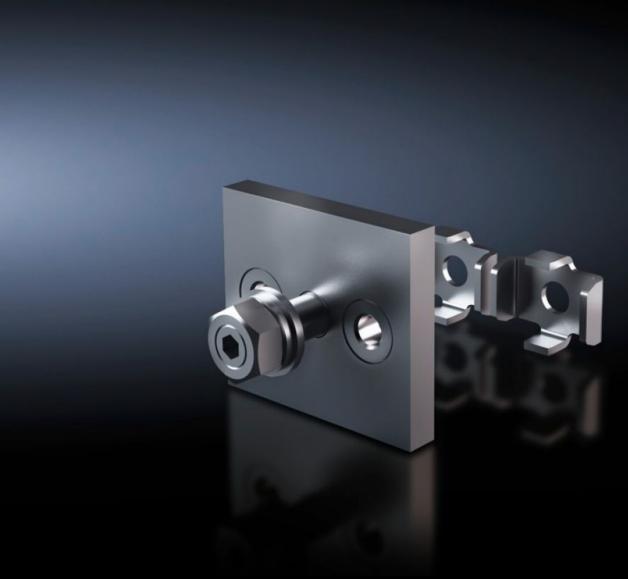

### SV 9676.700 - Connection plate for ring terminals

For connecting ring terminals to a Flat-PLS busbar system with 2 – 4 bars per conductor.

#### **Features**

| Model No.                    | SV 9676.700                                                                                                                                                                                                 |
|------------------------------|-------------------------------------------------------------------------------------------------------------------------------------------------------------------------------------------------------------|
| Product description          | For connecting ring terminals to a busbar distributor system made from flat copper. Suitable for 10 mm bar thickness.                                                                                       |
| Material                     | Connection plate: E-Cu, nickel-plated<br>Busbar claw: Stainless steel                                                                                                                                       |
| Supply includes              | Assembly parts (excluding screws) Grub screw                                                                                                                                                                |
| Assembly instruction         | The required screw length must be selected in line with the busbar<br>width W, i.e. length = W + fastening measurement. Screws are not<br>included with the supply.<br>Busbar claw with threaded insert M10 |
| Number of bars per conductor | 2                                                                                                                                                                                                           |
| Dimensions                   | Thread: M12                                                                                                                                                                                                 |
| Mounting dimensions          | 20 mm                                                                                                                                                                                                       |
| Packs of                     | 1 pc(s).                                                                                                                                                                                                    |
| Net weight                   | 0.6                                                                                                                                                                                                         |
| Gross weight                 | 0.612                                                                                                                                                                                                       |
| Copper weight (kg per piece) | 0.49                                                                                                                                                                                                        |
| Customs tariff number        | 73269098                                                                                                                                                                                                    |
| EAN                          | 4028177625754                                                                                                                                                                                               |
| ETIM 9                       | EC002270                                                                                                                                                                                                    |
| ECLASS 8.0                   | 27400613                                                                                                                                                                                                    |