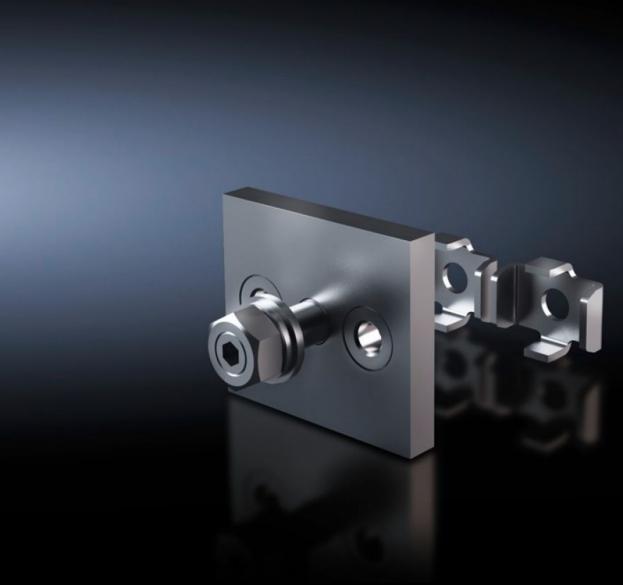

## SV 9676.704 - Connection plate for ring terminals

For connecting ring terminals to a Flat-PLS busbar system with 2 – 4 bars per conductor.

## **Features**

| Model No.                    | SV 9676.704                                                                                                                                                                                         |
|------------------------------|-----------------------------------------------------------------------------------------------------------------------------------------------------------------------------------------------------|
| Product description          | For connecting ring terminals to a busbar distributor system made from flat copper. Suitable for 10 mm bar thickness.                                                                               |
| Material                     | Connection plate: E-Cu, nickel-plated<br>Busbar claw: Stainless steel                                                                                                                               |
| Supply includes              | Assembly parts (excluding screws)                                                                                                                                                                   |
| Assembly instruction         | The required screw length must be selected in line with the busbar width W, i.e. length = W + fastening measurement. Screws are not included with the supply.  Busbar claw with threaded insert M10 |
| Dimensions                   | Thread: M16                                                                                                                                                                                         |
| Packs of                     | 1 pc(s).                                                                                                                                                                                            |
| Net weight                   | 0.659                                                                                                                                                                                               |
| Gross weight                 | 0.66                                                                                                                                                                                                |
| Copper weight (kg per piece) | 0.49                                                                                                                                                                                                |
| Customs tariff number        | 73269098                                                                                                                                                                                            |
| EAN                          | 4028177625761                                                                                                                                                                                       |
| ETIM 9                       | EC001900                                                                                                                                                                                            |
| ECLASS 8.0                   | 27400613                                                                                                                                                                                            |