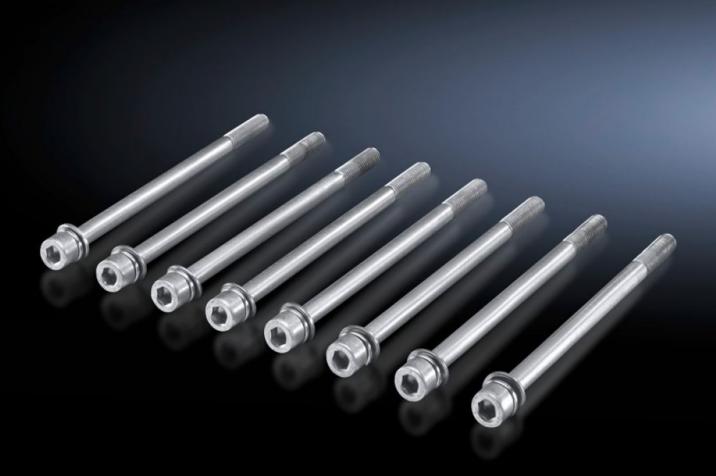

## SV 9676.816 - M10 screw

For attaching the direct connection clamp, connection plate, busbar claw or connection set to busbar systems with flat copper busbars.

## Features

| Model No.             | SV 9676.816                                                                            |
|-----------------------|----------------------------------------------------------------------------------------|
| Product description   | For attaching the busbar claw or connection components to a flat copper busbar system. |
| Material              | Stainless steel                                                                        |
| Dimensions            | Thread: M10<br>Thread length: 160 mm                                                   |
| Packs of              | 8 pc(s).                                                                               |
| Net weight            | 0.8                                                                                    |
| Gross weight          | 0.884                                                                                  |
| Customs tariff number | 73181900                                                                               |
| EAN                   | 4028177626300                                                                          |
| ETIM 9                | EC002270                                                                               |
| ECLASS 8.0            | 27400613                                                                               |