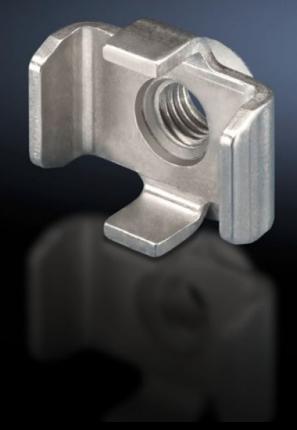

## SV 9676.832 Busbar claw

State: 3/8/2025 (Source: rittal.com/in-en)

## SV 9676.832 - Busbar claw for connection components

Used in combination with screw connections for the mechanical connection of connection components such as angular connectors.