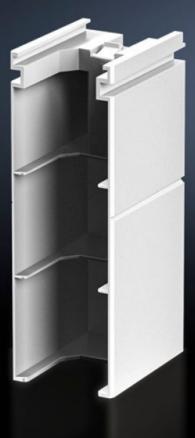

## SV 9677.402 - Connection space cover, rear for NH slimline switch-disconnectors

To guarantee contact hazard protection in the rear cable connection zone when using ring terminals with long press sleeves.

## Features

| Model No.             | SV 9677.402                                                                                                                                                                                                                                                                              |
|-----------------------|------------------------------------------------------------------------------------------------------------------------------------------------------------------------------------------------------------------------------------------------------------------------------------------|
| Product description   | To guarantee contact hazard protection in the rear cable connection<br>zone when using ring terminals with long press sleeves. In<br>conjunction with the front connection space cover (9677.400/.410),<br>this achieves all-round contact hazard protection of the connection<br>space. |
| Material              | Polyamide                                                                                                                                                                                                                                                                                |
| Colour                | RAL 7035                                                                                                                                                                                                                                                                                 |
| For size              | 00                                                                                                                                                                                                                                                                                       |
| Packs of              | 1 pc(s).                                                                                                                                                                                                                                                                                 |
| Net weight            | 0.085                                                                                                                                                                                                                                                                                    |
| Gross weight          | 0.086                                                                                                                                                                                                                                                                                    |
| Customs tariff number | 39269097                                                                                                                                                                                                                                                                                 |
| EAN                   | 4028177806856                                                                                                                                                                                                                                                                            |
| ETIM 9                | EC001638                                                                                                                                                                                                                                                                                 |
| ECLASS 8.0            | 27142116                                                                                                                                                                                                                                                                                 |